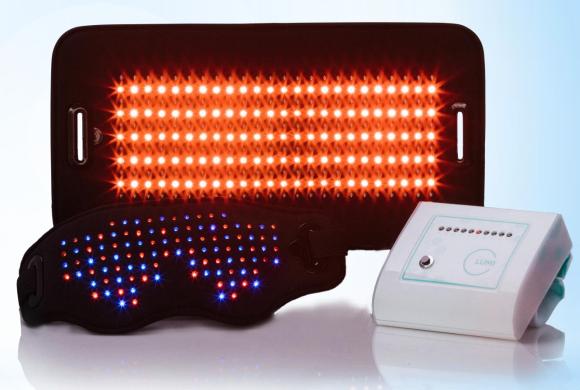

#### Portable Red/Blue Eye Mask

- 52 Red and 52 Blue Diodes
- Relaxation & mood support
- Recessed diodes for added comfort

#### Portable Blues Buster Pad:

- 50 Deep Penetrating Infrared Diodes
- 40 Cleansing & Calming Blue Diodes.

#### 2 Pads Standard

- Relaxation Eye Mask
- Red/Infrared Body Pad
- Flexible Options
  - Add an Additional Pad or Accessory
  - Upgrade a Pad

#### 3 Pads Standard

- Red/IR Body Pad
- Red/IR Local Pad
- Red/Blue Eye Mask
- Add or Upgrade Accessories
  - Blue Local or Body Pad
  - Facial Rejuvenator, Chakra Wands
  - Super T Neuro Pad, Pain Buster

### Our Favorite System

- Pro6 Controller
- Digital display, timer
- ABC 1-7
- 88 Custom Sweeps
- 9999 Frequencies
- Unlimited Possibilities

- Relaxation Eye Mask
- Red/Infrared Body Pad
- Blue/Infrared Body Pad
- Red/Infrared Pain Buster