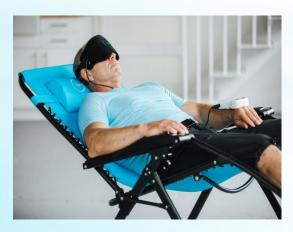

#### **Cordless Portable Controller**

- 12 Red Diodes for Soft Tissue
- 12 Infrared Diodes for Deep Penetration
- ABC 1-7 Pulsation Settings
- 3 Sweeps, 24 Frequencies
- Rechargeable Lithium Ion Battery
- Perfect for travel and athletes

### Our Favorite System

- Pro6 Controller
- Digital display, timer
- ABC 1-7
- 88 Custom Sweeps
- 9999 Frequencies
- Unlimited Possibilities

- Relaxation Eye Mask
- Red/Infrared Body Pad
- Blue/Infrared Body Pad
- Red/Infrared Pain Buster