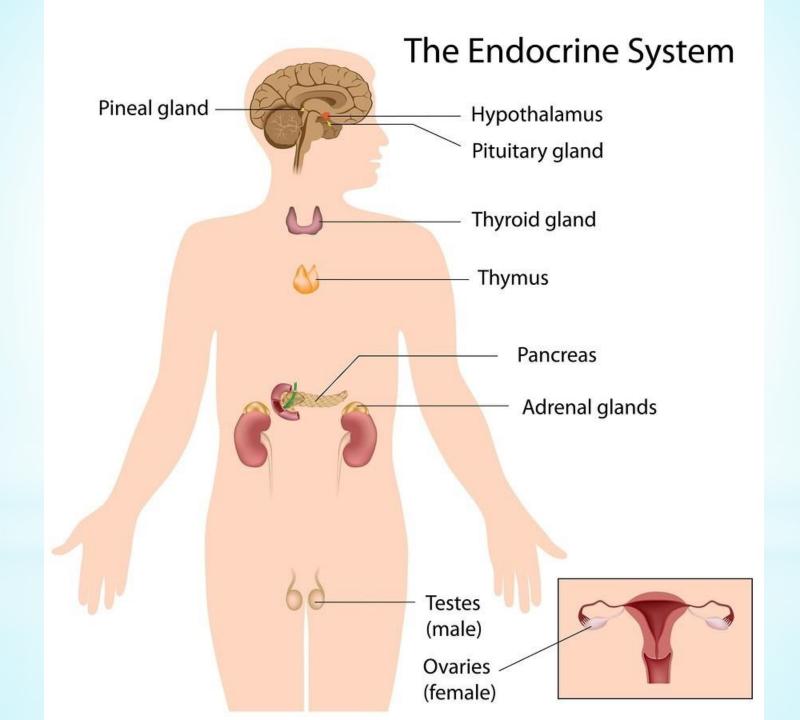

# Receiving through the Eyes

A single photon hitting the back of the retina lights up the brain.

We <u>receive</u> light through our eyes into our light meter, the pineal gland.

Light synchronizes us with our natural world and consciousness.

## **The Pineal Gland**

- Sleep Cycles
- Mood
- Hormones
- Intuition
- Memory
- Creativity
- Consciousness