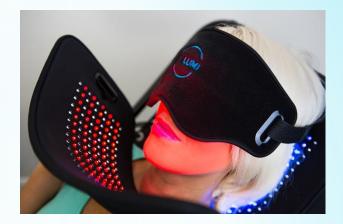

#### Portable Red/Blue Eye Mask

- 52 Red and 52 Blue Diodes
- Relaxation & mood support
- Recessed diodes for added comfort

#### Eye Mask \$585

- 54 Red
- 54 Blue
- Calming for the Nervous System
- Comes in 2 styles Portable & Standard