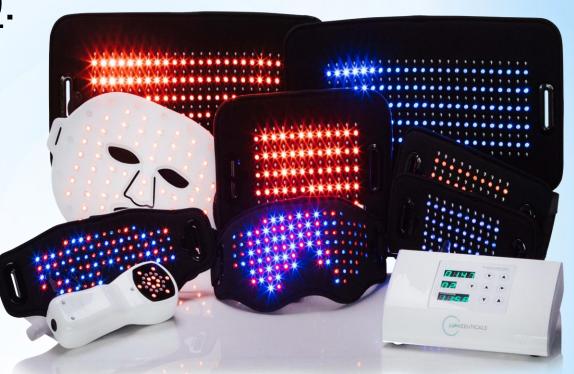

## **Choosing A Light System**

- FDA OTC Clearance for Pain Relief, Increased Circulation, & Injury Recovery
- Medical Grade Diodes. The more diodes the stronger the transdermal effect.
- Light Delivered is Pulsed at Highly Accurate Harmonic Frequencies with Custom Program Capabilities
- Designed For Multi-Dimensional Health of Mind, Body, and Spirit
- Customer Service with Free, Ongoing Educational Support
- 3 Year Warranty Minimum
- Extended Warranties Even Better 2 Year Extension Available for 5 years of total coverage.
- Cost Effective Trial Programs
- Pennies per session for daily use.

## LumiVibe Go2/Go3

\$1100 Go2 with one pad \$1500 Go3 with two pads

## **LumiVibe Flex 3:**

## **LumiVibe Grow 6**

## **LumiVibe Pro6:**

### Our Favorite System

- Pro6 Controller
- Digital display, timer
- ABC 1-7
- 88 Custom Sweeps
- 9999 Frequencies
- Unlimited Possibilities

- Relaxation Eye Mask
- Red/Infrared Body Pad
- Blue/Infrared Body Pad
- Red/Infrared Pain Buster

#### Our Best Value Save \$1500

- 6 Port Pro Controller
- ABC 1-7
- 88 Custom Sweeps
- 9999 Frequencies
- Unlimited Possibilities

#### 8 Pads Standard

- Eye Mask
- Red/Infrared Body Pad
- Blue/Infrared Body Pad
- Red/Infrared Pain Buster
- Red/Infrared Local Pad
- Blue/Infrared Buster Pad
- Renew Facial Rejuvenator
- Go2 Handheld System Handheld & Portable Eye Mask or Blue Buster
- Mix and match to upgrade to Super T or Include Chakra Wands

## Pad Accessories

#### Eye Mask \$585

- 54 Red
- 54 Blue
- Calming for the Nervous System
- Comes in 2 styles Portable & Standard

#### Red Local Pad \$750

- 60 Red Diodes
- 72 Near Infrared Diodes

#### Blue Local Pad \$750

- 60 Blue Diodes
- 72 Near Infrared Diodes

#### Red Body Pad \$1050

- 120 Red Diodes
- 144 Near Infrared Diodes

#### Blue Body Pad \$1050

- 120 Blue Diodes
- 144 Near Infrared Diodes

#### Pain Buster \$550

One of our favorite pads with 40 red and 50 near infrared diodes in our most concentrated array. Wonderful for feet, neck, and small areas that need the power of vibrational light.

#### Blues Buster \$550

40 blue and 50 near infrared diodes for concentrated calming, collagen and pathogen cleansing support. Comes in a portable version to go with our portable handheld controller for \$530.

## **Super T Neuro Pad**

- Relieve Pain from Neuropathy, Arthritis, Muscle Tension
   & Injury
- Increase Circulation & Cellular Regeneration
- Experience a Relaxed State of Wellbeing

Exclusive design of over 56 Red and 248 Near Infrared diodes Comfortably Conforms to

## **RENEW Facial Rejuvenator**

Daily Anti-Aging Light Therapy

Red, Near infrared and Orange wavelengths.

Research has found that applying these wavelengths to the skin stimulates fibroblasts to produce collagen.