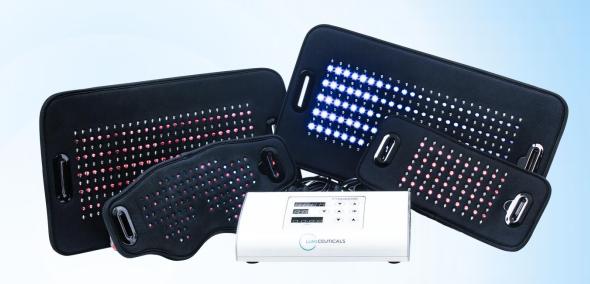

### Our Favorite System

- Pro6 Controller
- Digital display, timer
- ABC 1-7
- 88 Custom Sweeps
- 9999 Frequencies
- Unlimited Possibilities

- Relaxation Eye Mask
- Red/Infrared Body Pad
- Blue/Infrared Body Pad
- Red/Infrared Pain Buster

#### Choose a Free Gift \$700 Value:

- Portable Red/IR Handheld
- Facial Rejuvenator
- 60% off Chakra Wand Set (+\$300)
- 50% off Super T Pad (+\$750)

LumiVibe Pro10:

#### 8 Pads Standard

- Eye Mask
- Red/Infrared Body Pad
- Blue/Infrared Body Pad
- Red/Infrared Pain Buster
- Red/Infrared Local Pad
- Blue/Infrared Buster Pad
- Renew Facial Rejuvenator
- Go2 Handheld System Handheld & Portable Eye Mask or Blue Buster
- Mix and match to upgrade to Super T or Include Chakra Wands

## Pad Accessories

#### Eye Mask \$585

- 54 Red
- 54 Blue
- Calming for the Nervous System
- Comes in 2 styles Portable & Standard

#### Red Local Pad \$750

- 60 Red Diodes
- 72 Near Infrared Diodes

#### Blue Local Pad \$750

- 60 Blue Diodes
- 72 Near Infrared Diodes

#### Red Body Pad \$1050

- 120 Red Diodes
- 144 Near Infrared Diodes

#### Blue Body Pad \$1050

- 120 Blue Diodes
- 144 Near Infrared Diodes

#### Pain Buster \$550

One of our favorite pads with 40 red and 50 near infrared diodes in our most concentrated array. Wonderful for feet, neck, and small areas that need the power of vibrational light.

#### Blues Buster \$550

40 blue and 50 near infrared diodes for concentrated calming, collagen and pathogen cleansing support. Comes in a portable version to go with our portable handheld controller for \$530.