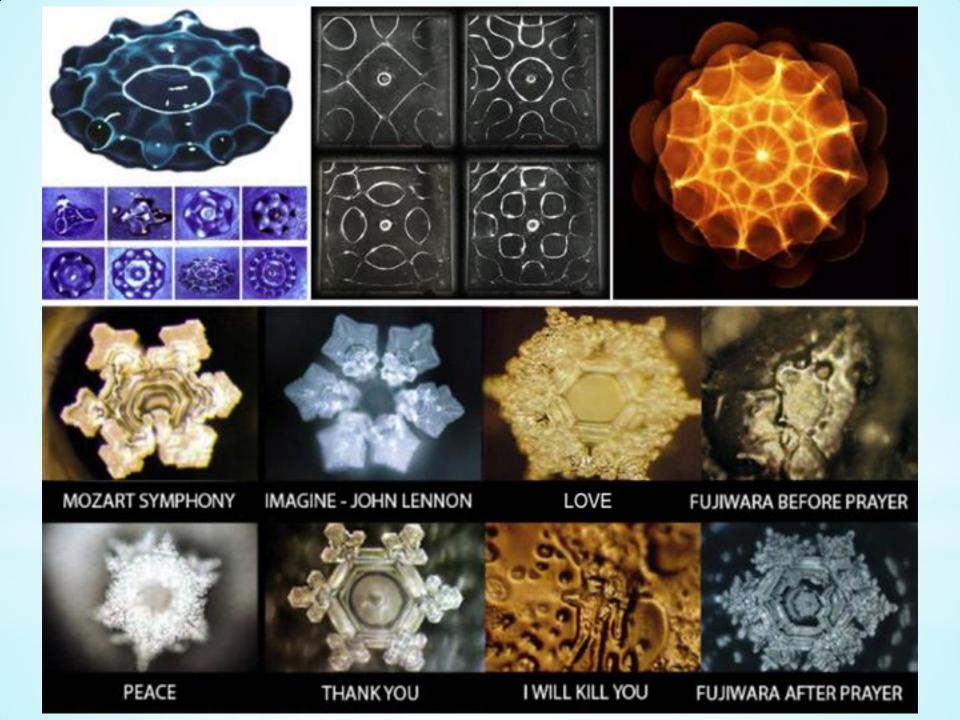

## Pulsing Light at Harmonic Resonant Frequencies

Pulsed light is more penetrating and efficacious. Absorption and activation of the light take place much faster." Gary Buchanan Sonatherapy

The body is held together by sound. The presence of disease indicates that some sounds have gone out of tune.

## Pulsing Light at Harmonic Frequencies

"Sickness results when cells, molecules or particles of matter are out of their normal resonance or vibratory pattern. By repeatedly exposing damaged tissue to the normal resonance frequencies associated with that tissue, healing often occurs, sometimes quite rapidly."