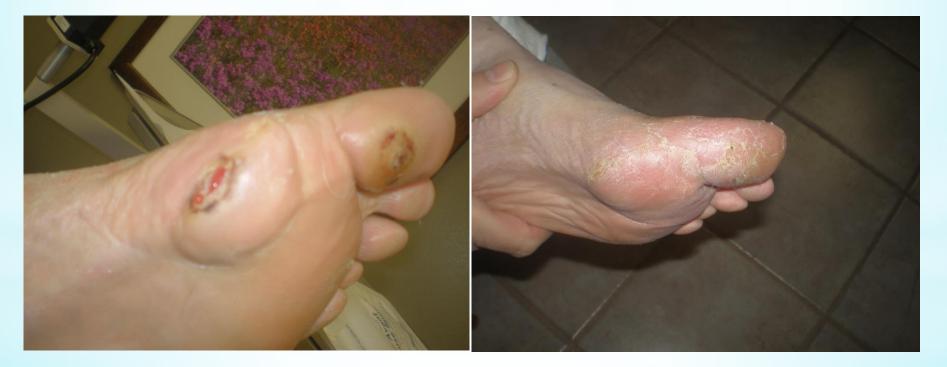

## **Supporting Wound Healing**

Diabetic wounds.

Tried to heal them for 9 months.

Completely healed after
9 Weeks of Daily Use With Our System