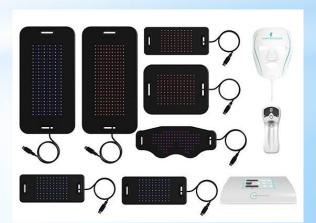

## **LumiVibe Pro6:**

### Our Favorite System

- Pro6 Controller
- Digital display, timer
- ABC 1-7
- 88 Custom Sweeps
- 9999 Frequencies
- Unlimited Possibilities

- Relaxation Eye Mask
- Red/Infrared Body Pad
- Blue/Infrared Body Pad
- Red/Infrared Pain Buster

#### Choose a Free Gift \$700 Value:

- Portable Red/IR Handheld
- Facial Rejuvenator
- 60% off Chakra Wand Set (+\$300)
- 50% off Super T Pad (+\$750)

LumiVibe Pro10: