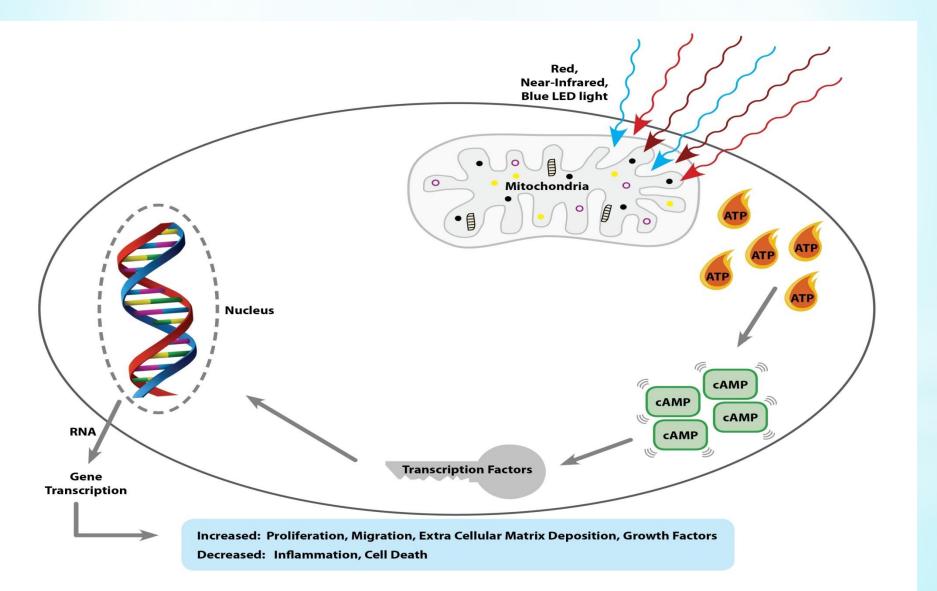

### LIGHT = The Ultimate Biological Nutrient

- Light donates photons to cells that need energy
- Photons increase the production of ATP (150%)
- Adenosine Triphosphate, or ATP, is the energy of the cell
- ATP energy governs 80-90% of the cells' activities

# What is Nitric Oxide?

A signaling molecule produced in the endothelial cell linings along 100,000 miles of blood vessels and capillaries in the human body.

The Nobel Prize was awarded in 1998 for understanding its roles.

#### **Role Of Nitric Oxide**

**Decreases** pain

Keeps blood vessels open, elastic and functioning properly

**Lowers Blood Pressure** 

**Increases Oxygen Levels Throughout The Body** 

**Ensures Blood Flow To The Brain** 

**Increases energy production** 

Stimulates collagen production

**Defends Against Tumor Cells** 

**Decreases Numbness** 

**Increases Lymphatic Activity** 

Kills bacteria

Increases blood flow and prevents the build up of plaque in the arteries