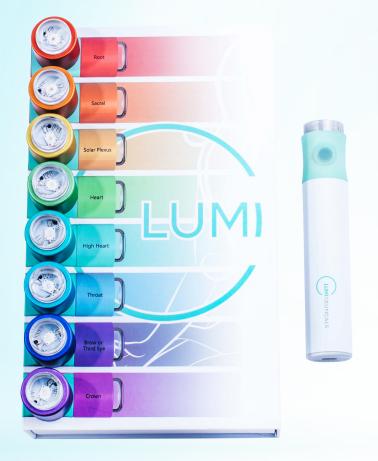

## LumiPure Chakra Wand Set

- One Wand with Interchangeable Magnetic Pure Color Light Heads
  - Red 660nm Root Chakra
  - · Orange: 620nm Sacral Chakra
  - Yellow: 580nm Solar Plexus
  - · Green: 525nm Heart Chakra
  - Turquoise: 490nm High Heart Chakra
  - · Sky Blue: 460nm Throat Chakra
  - Indigo: 432nm Brow or Third Eye
  - Violet: 405nm Crown Chakra
- Pure Wavelength Color Delivery
- Gently Pulses at Harmonic 432hz
- Cord-Free
- Rechargeable Battery
- Perfect for all Energy Healing Modalities
  - Color Therapy
  - Foot Zoning
  - Reiki
  - Chakra Balancing & Clearing