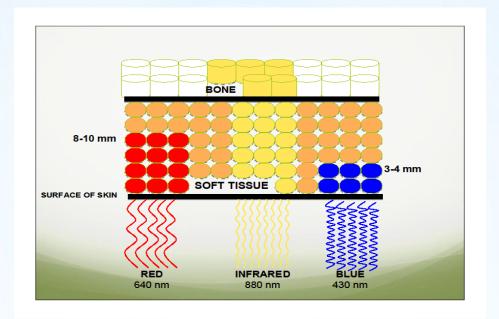

# Transdermal Effect of Harmonic Light Impact Skin to Bone

Red: Studies Show it Supports Soft Tissue Health Muscle (Heart), Fatty Tissue, Gums, Wounds, Elevated Mood, Skin, Organ, Brain Circulation, Nitric Oxide Induction, Inflammation, Pain

Near Infrared: Studies Show it Supports Soft and Hard Tissue Health Bones, Joints, Tendons, Teeth, Nitric Oxide Induction: Pain, Inflammation, Lymphatics, Brain. Deeper Penetration Depth in the Body.

Blue: Studies Show It is Cleansing & Supports Skin & Liver Health Collagen, Mood Calming, Inflammation, Nervous System Calming, Auto-Immune Support, Liver, Anti-Pathogenic Properties: Anti-Viral, Anti-Fungal, Anti-Bacterial