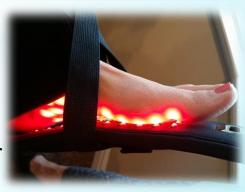

#### Pain Buster \$550

One of our favorite pads with 40 red and 50 near infrared diodes in our most concentrated array. Wonderful for feet, neck, and small areas that need the power of vibrational light.

## **Super T Neuro Pad**

- Relieve Pain from Neuropathy, Arthritis, Muscle Tension
   & Injury
- Increase Circulation & Cellular Regeneration
- Experience a Relaxed State of Wellbeing

Exclusive design of over 56 Red and 248 Near Infrared diodes Comfortably Conforms to

- Head
- Sacrum to Spine
- Shoulder to Tailbone
- Foot
- Perfect for the Whole Body

Can be upgraded into our Flex, Grow and Pro Systems \$1500