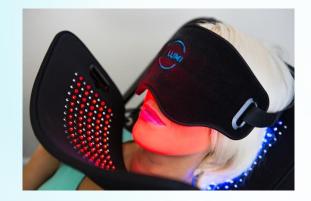

#### Portable Red/Blue Eye Mask

- 52 Red and 52 Blue Diodes
- Relaxation & mood support
- Recessed diodes for added comfort

## **RENEW Facial Rejuvenator**

Daily Anti-Aging Light Therapy

Red, Near infrared and Orange wavelengths.

Research has found that applying these wavelengths to the skin stimulates fibroblasts to produce collagen.

FDA over the counter (OTC) cleared for the treatment of fine lines and wrinkles.

Combine with additional pads to support increased circulation, cleansing and cell regeneration throughout the body including the liver, the skin's companion organ.