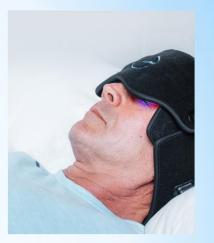

## **Super T Neuro Pad**

- Relieve Pain from Neuropathy, Arthritis, Muscle Tension
   & Injury
- Increase Circulation & Cellular Regeneration
- Experience a Relaxed State of Wellbeing

Exclusive design of over 56 Red and 248 Near Infrared diodes Comfortably Conforms to

- Head
- Sacrum to Spine
- Shoulder to Tailbone
- Foot
- Perfect for the Whole Body

Can be upgraded into our Flex, Grow and Pro Systems \$1500