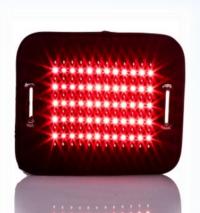

#### Pain Buster \$550

One of our favorite pads with 40 red and 50 near infrared diodes in our most concentrated array. Wonderful for feet, neck, and small areas that need the power of vibrational light.