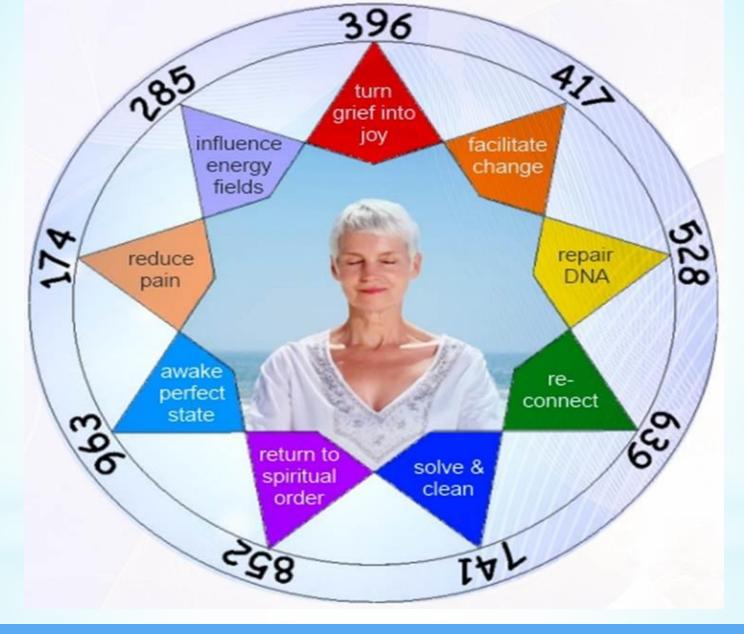

## Nogier Discovered Frequencies For Tuning The Physical Body

| 1.<br>73hz                                                     | 2.<br>147hz                                                 | 3.<br>294hz                                   | 4.<br>587 hz                                                                        | 5.<br>1174 hz                                                 | 6.<br>2349 hz                                | 7.<br>4698 hz                              |
|----------------------------------------------------------------|-------------------------------------------------------------|-----------------------------------------------|-------------------------------------------------------------------------------------|---------------------------------------------------------------|----------------------------------------------|--------------------------------------------|
| Cells,<br>hormones<br>circulation<br>Immunity<br>Mood<br>Bones | inflammation,<br>infection,<br>scar tissue<br>Mental health | nerves,<br>wounds,<br>skin,<br>eyes,<br>acute | GI tract,<br>neuropathy,<br>pancreas<br>Metabolism<br>Lymph<br>Liver<br>Circulation | bones,<br>joints,<br>ligament,<br>tendon,<br>muscles<br>lungs | Brain,<br>Relaxation<br>Plateaus,<br>Chronic | pain,<br>nerves,<br>spurs<br>calcification |
|                                                                |                                                             |                                               |                                                                                     |                                                               |                                              |                                            |

**Every LUMI System Can Pulse Light at These Frequencies Which Correspond to Settings 1-7.** 

| A Activate Balanced Energy | B Be Calm De-Stress Emotional Balance Spiritual Tuning  | C Rejuvenate Physical Tuning Elemental Tuning to Nature's Harmonics |
|----------------------------|---------------------------------------------------------|---------------------------------------------------------------------|
| Nogier Frequencies 1-7     | Harmonies of 3,6,9<br>Solfeggio and Sine<br>Frequencies | Harmonies of 432hz<br>Pythagorean Golden<br>Ratio 3:2               |