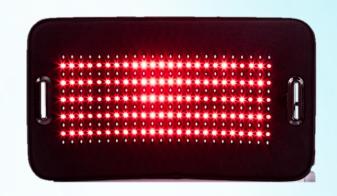

#### Red Body Pad \$1050

- 120 Red Diodes
- 144 Near Infrared Diodes

#### Blue Body Pad \$1050

- 120 Blue Diodes
- 144 Near Infrared Diodes