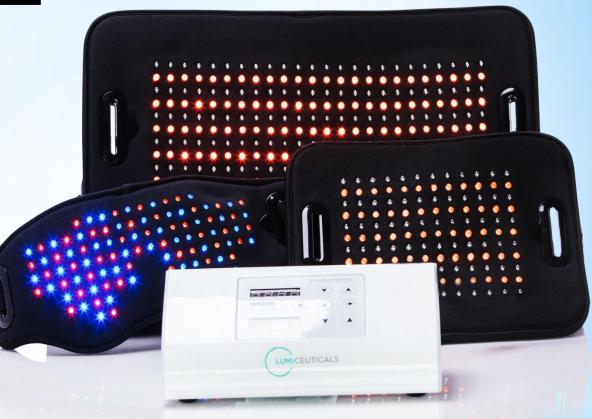

### Our Favorite System

- Pro6 Controller
- Digital display, timer
- ABC 1-7
- 88 Custom Sweeps
- 9999 Frequencies
- Unlimited Possibilities

- Relaxation Eye Mask
- Red/Infrared Body Pad
- Blue/Infrared Body Pad
- Red/Infrared Pain Buster

#### 8 Pads Standard

- Eye Mask
- Red/Infrared Body Pad
- Blue/Infrared Body Pad
- Red/Infrared Pain Buster
- Red/Infrared Local Pad
- Blue/Infrared Buster Pad
- Renew Facial Rejuvenator
- Go2 Handheld System Handheld & Portable Eye Mask or Blue Buster
- Mix and match to upgrade to Super T or Include Chakra Wands

## Pad Accessories

#### Eye Mask \$585

- 54 Red
- 54 Blue
- Calming for the Nervous System
- Comes in 2 styles Portable & Standard

#### Red Local Pad \$750

- 60 Red Diodes
- 72 Near Infrared Diodes

#### Blue Local Pad \$750

- 60 Blue Diodes
- 72 Near Infrared Diodes

#### Red Body Pad \$1050

- 120 Red Diodes
- 144 Near Infrared Diodes

#### Blue Body Pad \$1050

- 120 Blue Diodes
- 144 Near Infrared Diodes