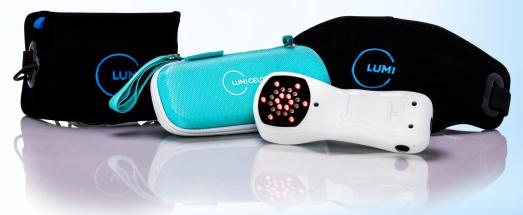

## LumiVibe Go2/Go3

\$1100 Go2 with one pad \$1500 Go3 with two pads

#### **Cordless Portable Controller**

- 12 Red Diodes for Soft Tissue
- 12 Infrared Diodes for Deep Penetration
- ABC 1-7 Pulsation Settings
- 3 Sweeps, 24 Frequencies
- Rechargeable Lithium Ion Battery
- Perfect for travel and athletes

#### Pad Accessories: