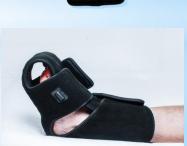

## **Super T Neuro Pad**

- Relieve Pain from Neuropathy, Arthritis, Muscle Tension
   & Injury
- Increase Circulation & Cellular Regeneration
- Experience a Relaxed State of Wellbeing

Exclusive design of over 56 Red and 248 Near Infrared diodes Comfortably Conforms to

- Head
- Sacrum to Spine
- Shoulder to Tailbone
- Foot
- Perfect for the Whole Body

Can be upgraded into our Flex, Grow and Pro Systems \$1500