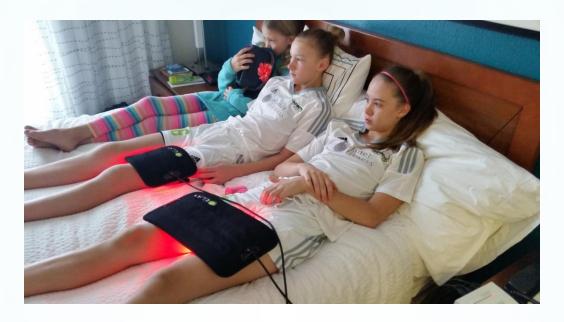

# Transdermal Effect of Harmonic Light Impact Skin to Bone

Red: Studies Show it Supports Soft Tissue Health Muscle (Heart), Fatty Tissue, Gums, Wounds, Elevated Mood, Skin, Organ, Brain Circulation, Nitric Oxide Induction, Inflammation, Pain

Near Infrared: Studies Show it Supports Soft and Hard Tissue Health Bones, Joints, Tendons, Teeth, Nitric Oxide Induction: Pain, Inflammation, Lymphatics, Brain. Deeper Penetration Depth in the Body.

Blue: Studies Show It is Cleansing & Supports Skin & Liver Health Collagen, Mood Calming, Inflammation, Nervous System Calming, Auto-Immune Support, Liver, Anti-Pathogenic Properties: Anti-Viral, Anti-Fungal, Anti-Bacterial