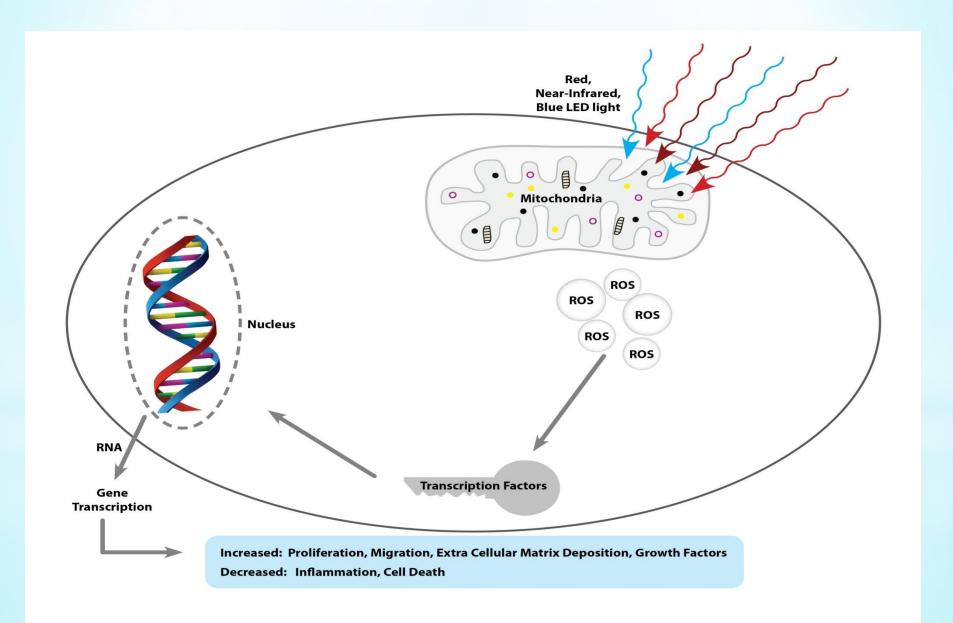

# Transdermal Effect of Harmonic Light Impact Skin to Bone

Red: Studies Show it Supports Soft Tissue Health Muscle (Heart), Fatty Tissue, Gums, Wounds, Elevated Mood, Skin, Organ, Brain Circulation, Nitric Oxide Induction, Inflammation, Pain

Near Infrared: Studies Show it Supports Soft and Hard Tissue Health Bones, Joints, Tendons, Teeth, Nitric Oxide Induction: Pain, Inflammation, Lymphatics, Brain. Deeper Penetration Depth in the Body.

Blue: Studies Show It is Cleansing & Supports Skin & Liver Health Collagen, Mood Calming, Inflammation, Nervous System Calming, Auto-Immune Support, Liver, Anti-Pathogenic Properties: Anti-Viral, Anti-Fungal, Anti-Bacterial

# **Light & Energy Production**

### LIGHT = The Ultimate Biological Nutrient

- Light donates photons to cells that need energy
- Photons increase the production of ATP (150%)
- Adenosine Triphosphate, or ATP, is the energy of the cell
- ATP energy governs 80-90% of the cells' activities