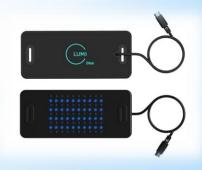

#### Portable Red/Blue Eye Mask

- 52 Red and 52 Blue Diodes
- Relaxation & mood support
- Recessed diodes for added comfort

#### Portable Blues Buster Pad:

- 50 Deep Penetrating Infrared Diodes
- 40 Cleansing & Calming Blue Diodes.