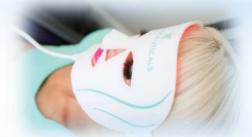

## **RENEW Facial Rejuvenator**

Daily Anti-Aging Light Therapy

Red, Near infrared and Orange wavelengths.

Research has found that applying these wavelengths to the skin stimulates fibroblasts to produce collagen.

FDA over the counter (OTC) cleared for the treatment of fine lines and wrinkles.

Combine with additional pads to support increased circulation, cleansing and cell regeneration throughout the body including the liver, the skin's companion organ.

Can be used with the Flex 3, Grow6 or Pro6 Controller.

\$700