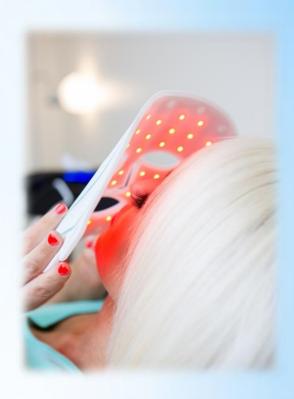

## **RENEW Facial Rejuvenator**

Daily Anti-Aging Light Therapy

Red, Near infrared and Orange wavelengths.

Research has found that applying these wavelengths to the skin stimulates fibroblasts to produce collagen.

FDA over the counter (OTC) cleared for the treatment of fine lines and wrinkles.

Combine with additional pads to support increased circulation, cleansing and cell regeneration throughout the body including the liver, the skin's companion organ.

Can be used with the Flex 3, Grow6 or Pro6 Controller.

\$700