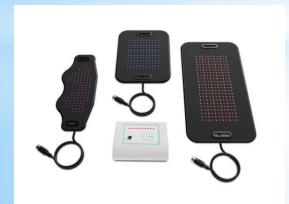

## **LumiVibe Flex 3:**

#### **3 Port Controller**

- Easy ABC 1-7 Settings
- 3 Sweeps
- 25 Frequencies

#### 2 Pads Standard

- Relaxation Eye Mask
- Red/Infrared Body Pad
- Flexible Options
  - Add an Additional Pad or Accessory
  - Upgrade a Pad