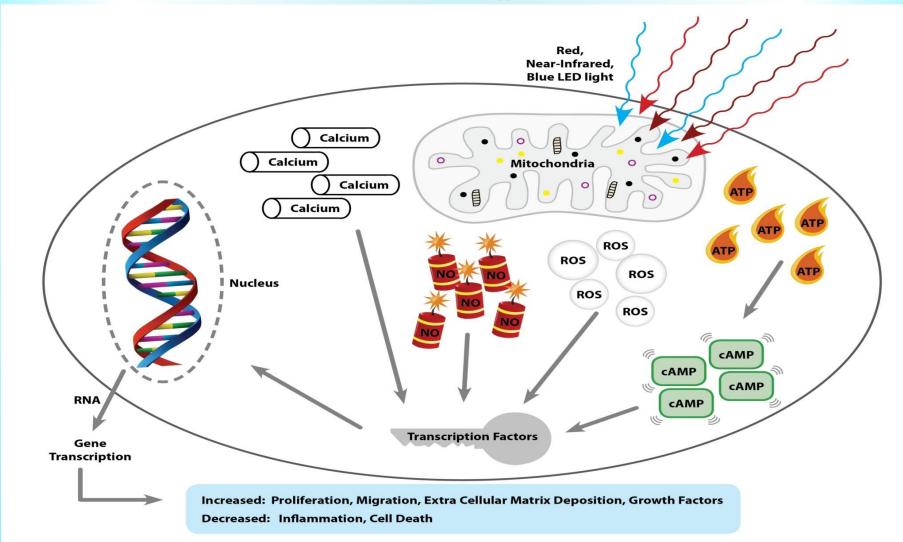

### LIGHT = The Ultimate Biological Nutrient

- Light donates photons to cells that need energy
- Photons increase the production of ATP (150%)
- Adenosine Triphosphate, or ATP, is the energy of the cell
- ATP energy governs 80-90% of the cells' activities

# What is Nitric Oxide?

A signaling molecule produced in the endothelial cell linings along 100,000 miles of blood vessels and capillaries in the human body.

The Nobel Prize was awarded in 1998 for understanding its roles.

#### **Role Of Nitric Oxide**

**Decreases** pain

Keeps blood vessels open, elastic and functioning properly

**Lowers Blood Pressure** 

**Increases Oxygen Levels Throughout The Body** 

**Ensures Blood Flow To The Brain** 

**Increases energy production** 

Stimulates collagen production

**Defends Against Tumor Cells** 

**Decreases Numbness** 

**Increases Lymphatic Activity** 

Kills bacteria

Increases blood flow and prevents the build up of plaque in the arteries