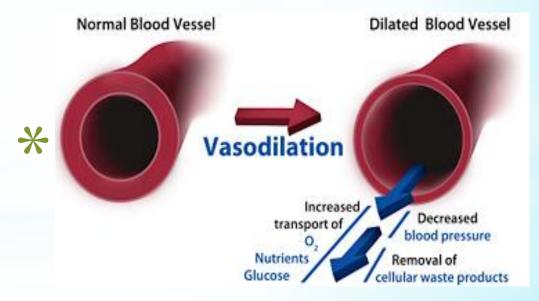

# What is Nitric Oxide?

A signaling molecule produced in the endothelial cell linings along 100,000 miles of blood vessels and capillaries in the human body.

The Nobel Prize was awarded in 1998 for understanding its roles.

#### **Role Of Nitric Oxide**

**Decreases** pain

Keeps blood vessels open, elastic and functioning properly

**Lowers Blood Pressure** 

**Increases Oxygen Levels Throughout The Body** 

**Ensures Blood Flow To The Brain** 

**Increases energy production** 

Stimulates collagen production

**Defends Against Tumor Cells** 

**Decreases Numbness** 

**Increases Lymphatic Activity** 

Kills bacteria

Increases blood flow and prevents the build up of plaque in the arteries