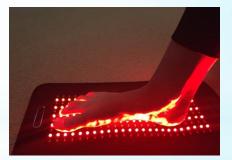

#### Pain Buster \$550

One of our favorite pads with 40 red and 50 near infrared diodes in our most concentrated array. Wonderful for feet, neck, and small areas that need the power of vibrational light.

## **Super T Neuro Pad**

- Relieve Pain from Neuropathy, Arthritis, Muscle Tension
   & Injury
- Increase Circulation & Cellular Regeneration
- Experience a Relaxed State of Wellbeing

Exclusive design of over 56 Red and 248 Near Infrared diodes Comfortably Conforms to

- Head
- Sacrum to Spine
- Shoulder to Tailbone
- Foot
- Perfect for the Whole Body

Can be upgraded into our Flex, Grow and Pro Systems \$1500