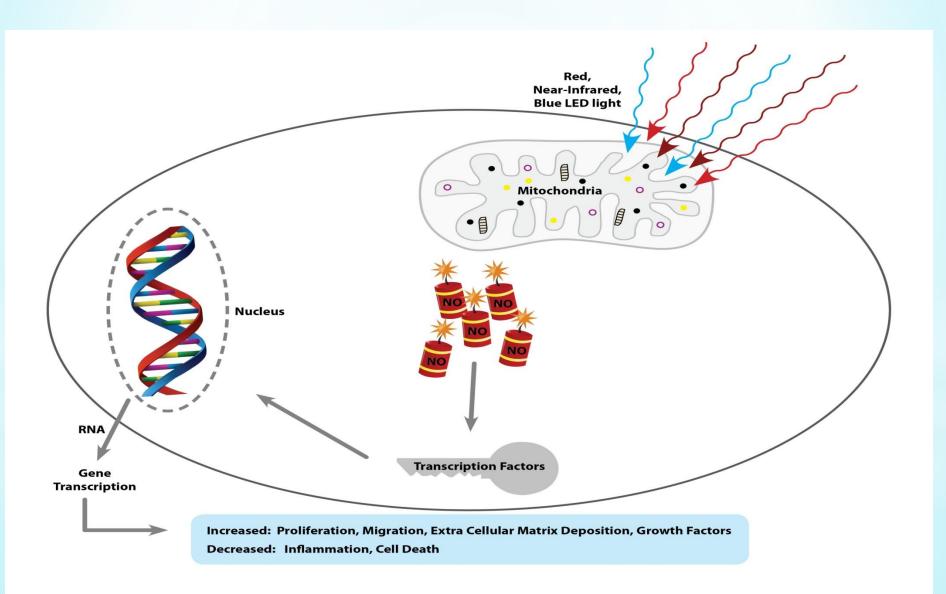

# Transdermal Effect of Harmonic Light Impact Skin to Bone

Red: Studies Show it Supports Soft Tissue Health Muscle (Heart), Fatty Tissue, Gums, Wounds, Elevated Mood, Skin, Organ, Brain Circulation, Nitric Oxide Induction, Inflammation, Pain

Near Infrared: Studies Show it Supports Soft and Hard Tissue Health Bones, Joints, Tendons, Teeth, Nitric Oxide Induction: Pain, Inflammation, Lymphatics, Brain. Deeper Penetration Depth in the Body.

Blue: Studies Show It is Cleansing & Supports Skin & Liver Health Collagen, Mood Calming, Inflammation, Nervous System Calming, Auto-Immune Support, Liver, Anti-Pathogenic Properties: Anti-Viral, Anti-Fungal, Anti-Bacterial

# What is Nitric Oxide?

A signaling molecule produced in the endothelial cell linings along 100,000 miles of blood vessels and capillaries in the human body.

The Nobel Prize was awarded in 1998 for understanding its roles.

#### **Role Of Nitric Oxide**

**Decreases** pain

Keeps blood vessels open, elastic and functioning properly

**Lowers Blood Pressure** 

**Increases Oxygen Levels Throughout The Body** 

**Ensures Blood Flow To The Brain** 