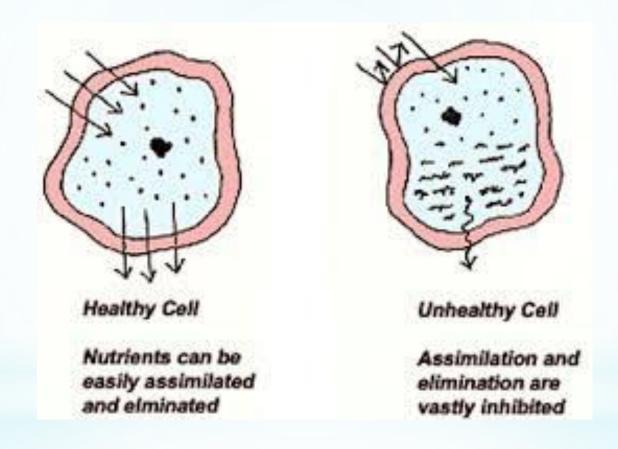

## **Light & Detox**

Light energizes cell membranes so that nutrients can better nourish cells and help them thrive and toxins can be eliminated.