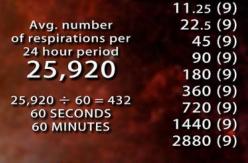

## 432 MAGIC

From Atoms to Galaxies to Our Own DNA... We're Surrounded by Geometrical Shapes & Patterns with the Number 9 Hidden Inside.

The Construction of The Universe, Galaxy, Solar System & Life Itself Revolves Around the Number 9... a Woman is Pregnant for 9 months.

| DDDD       | FRACTAL           |
|------------|-------------------|
| $\bigcirc$ | INFINITY $\infty$ |

SPEED OF LIGHT = 186,282 MILES PER SECOND 1 + 8 + 6 + 2 + 8 + 2 = 27 / 2 + 7 = 9

$$432 \div 9 = 48 (3*)$$

$$432 \div 8 = 54 (9*)$$

$$432 \div 7 = 61.71428571428571 = 69 (6^{\circ})$$

$$432 \div 6 = 72 (9)$$

$$432 \div 5 = 86.4 (9)$$

$$6+6+6=18(9)$$

$$432 \div 4 = 108 (9)$$

$$432 \div 3 = 144 (9)$$

$$432 \div 2 = 216 (9)$$

$$432 \div 1 = 432 (9)$$

$$432 \div 12 = 36 (9)$$

$$3+9+6+9+9+9+9+9+9=72/7+2=9$$