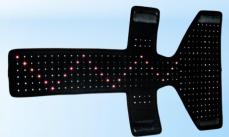

## **Super T Neuro Pad**

- Relieve Pain from Neuropathy, Arthritis, Muscle Tension
   & Injury
- Increase Circulation & Cellular Regeneration
- Experience a Relaxed State of Wellbeing

Exclusive design of over 56 Red and 248 Near Infrared diodes Comfortably Conforms to

- Head
- Sacrum to Spine
- Shoulder to Tailbone
- Foot
- Perfect for the Whole Body

Can be upgraded into our Flex, Grow and Pro Systems \$1500