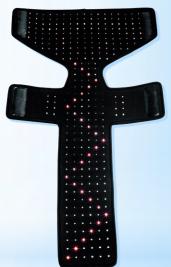

## **Super T Neuro Pad**

- Relieve Pain from Neuropathy, Arthritis, Muscle Tension
   & Injury
- Increase Circulation & Cellular Regeneration
- Experience a Relaxed State of Wellbeing

Exclusive design of over 56 Red and 248 Near Infrared diodes Comfortably Conforms to

- Head
- Sacrum to Spine
- Shoulder to Tailbone
- Foot
- Perfect for the Whole Body

Can be upgraded into our Flex, Grow and Pro Systems \$1500