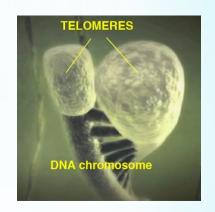

# Reaching A Meditative State

\* Effects of Meditation:

On: genes associated with energy metabolism

mitochondrial function

insulin secretion

telomere maintenance

Off: those involved in inflammation

<sup>\*</sup>These effects were more pronounced and consistent for long-term practitioners.