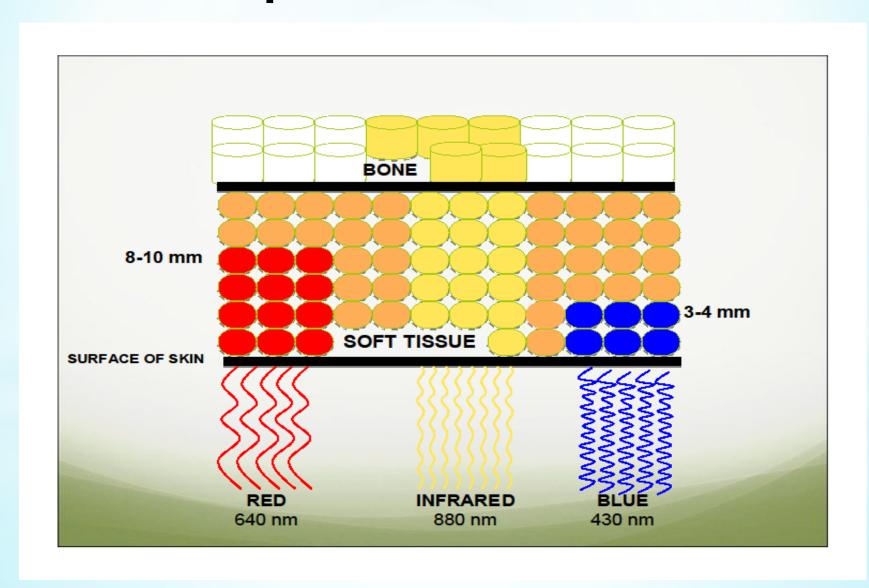

# Transdermal Effect of Harmonic Light Impact Skin to Bone

Red: Studies Show it Supports Soft Tissue Health Muscle (Heart), Fatty Tissue, Gums, Wounds, Elevated Mood, Skin, Organ, Brain Circulation, Nitric Oxide Induction, Inflammation, Pain

Near Infrared: Studies Show it Supports Soft and Hard Tissue Health Bones, Joints, Tendons, Teeth, Nitric Oxide Induction: Pain, Inflammation, Lymphatics, Brain. Deeper Penetration Depth in the Body.

Blue: Studies Show It is Cleansing & Supports Skin & Liver Health Collagen, Mood Calming, Inflammation, Nervous System Calming, Auto-Immune Support, Liver, Anti-Pathogenic Properties: Anti-Viral, Anti-Fungal, Anti-Bacterial