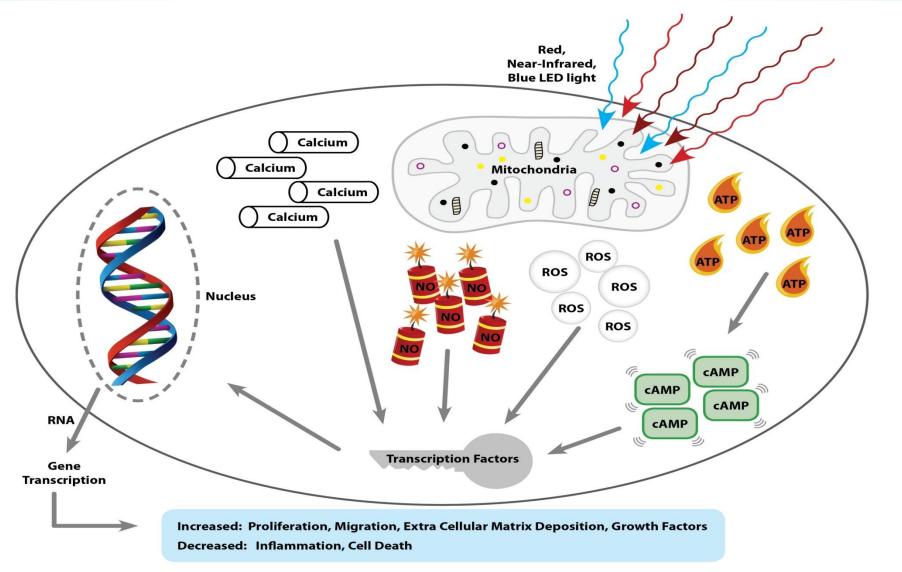

### **PULSATION**

**Harmonic Resonant Frequencies** 

Resonance signaling is a method of using specific frequencies to support homeostasis at the cellular level.

Pulsed light "can 'sing' with stem cells, and even with non-stem-adult somatic cells to reprogram cell gene expression and fate, activate natural repairing abilities, and counteract cellular aging processes, paving the way toward unprecedented strategies of regenerative medicine." Glob Adv Health Med. 2014 Mar; 3(2): 40-55.

# Transdermal Effect of Harmonic Light Impact Skin to Bone

Red: Studies Show it Supports Soft Tissue Health Muscle (Heart), Fatty Tissue, Gums, Wounds, Elevated Mood, Skin, Organ, Brain Circulation, Nitric Oxide Induction, Inflammation, Pain

Near Infrared: Studies Show it Supports Soft and Hard Tissue Health Bones, Joints, Tendons, Teeth, Nitric Oxide Induction: Pain, Inflammation, Lymphatics, Brain. Deeper Penetration Depth in the Body.

Blue: Studies Show It is Cleansing & Supports Skin & Liver Health Collagen, Mood Calming, Inflammation, Nervous System Calming, Auto-Immune Support, Liver, Anti-Pathogenic Properties: Anti-Viral, Anti-Fungal, Anti-Bacterial

### LIGHT = The Ultimate Biological Nutrient

- Light donates photons to cells that need energy
- Photons increase the production of ATP (150%)
- Adenosine Triphosphate, or ATP, is the energy of the cell
- ATP energy governs 80-90% of the cells' activities

# Oxygen

- \* A cleaner that assists immune system, cell signaling and homeostasis balance in the body.
- \* Too much ROS, Reactive Oxygen, can be damaging
- \* UV and excess Heat can create too much ROS.
- \* Applying the right light to the body "triggers the production of reactive oxygen species... without inducing DNA damage"
  - \* Article (PDF Available) in Journal of Biomedical Optics 19(4):48002 · April 2014