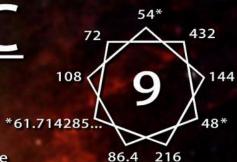

## 432 MAGIC

From Atoms to Galaxies to Our Own DNA... We're Surrounded by Geometrical Shapes & Patterns with the Number 9 Hidden Inside.

The Construction of The Universe, Galaxy, Solar System & Life Itself Revolves Around the Number 9... a Woman is Pregnant for 9 months.

| DDDD       | FRACTAL           |
|------------|-------------------|
| $\bigcirc$ | INFINITY $\infty$ |

SPEED OF LIGHT = 186,282 MILES PER SECOND 1 + 8 + 6 + 2 + 8 + 2 = 27 / 2 + 7 = 9

$$432 \div 9 = 48 (3*)$$

$$432 \div 8 = 54 (9*)$$

$$432 \div 7 = 61.71428571428571 = 69 (6^{\circ})$$

$$432 \div 6 = 72 (9)$$

$$432 \div 5 = 86.4 (9)$$

$$6+6+6=18(9)$$

$$432 \div 4 = 108 (9)$$

$$432 \div 3 = 144 (9)$$

$$432 \div 2 = 216 (9)$$

$$432 \div 1 = 432 (9)$$

$$432 \div 12 = 36 (9)$$

$$3+9+6+9+9+9+9+9+9=72/7+2=9$$