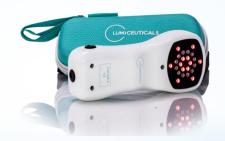

## LumiVibe Go2/Go3

\$1100 Go2 with one pad \$1500 Go3 with two pads

#### **Cordless Portable Controller**

- 12 Red Diodes for Soft Tissue
- 12 Infrared Diodes for Deep Penetration
- ABC 1-7 Pulsation Settings
- 3 Sweeps, 24 Frequencies
- Rechargeable Lithium Ion Battery
- Perfect for travel and athletes