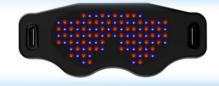

#### Portable Red/Blue Eye Mask

- 52 Red and 52 Blue Diodes
- Relaxation & mood support
- Recessed diodes for added comfort