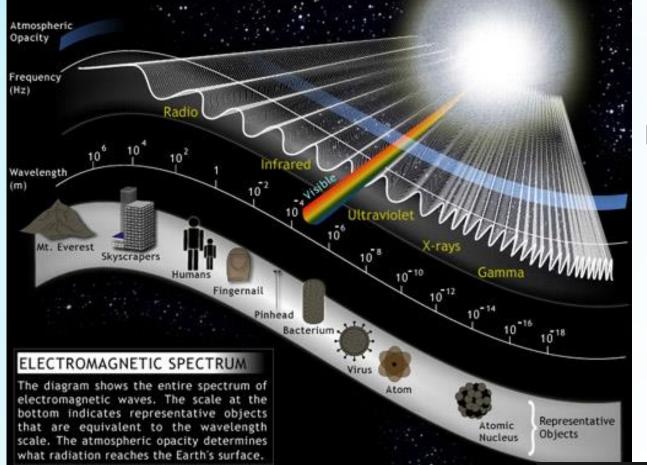

#### **LIGHT**

Electromagnetic energy waves & a photon, a particle of energy

Powerfully sends information - think fiber optics & quantum effect

The Goldie Locks Portion of visible and near visible light acts a nutrient that is vital to our health & wellbeing.

#### **Light Therapy:**

- Used all over the world
- Thousands of hospitals, clinics and private practices
- 30+ years global use
- 2,500+ research studies of light technology on the human body
- Every medical discipline is using or researching light energy
- Research for yourself the latest findings at pubmed.com
- Also called Low Level Light Therapy, Photobiomodulation