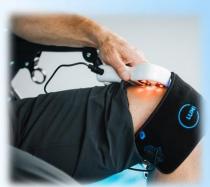

#### Portable Blues Buster Pad:

- 50 Deep Penetrating Infrared Diodes
- 40 Cleansing & Calming Blue Diodes.

#### Blues Buster \$550

40 blue and 50 near infrared diodes for concentrated calming, collagen and pathogen cleansing support. Comes in a portable version to go with our portable handheld controller for \$530.