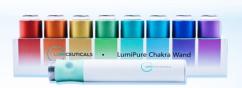

## LumiPure Chakra Wand Set

- One Wand with Interchangeable Magnetic Pure Color Light Heads
  - Red 660nm Root Chakra
  - · Orange: 620nm Sacral Chakra
  - Yellow: 580nm Solar Plexus
  - · Green: 525nm Heart Chakra
  - Turquoise: 490nm High Heart Chakra
  - · Sky Blue: 460nm Throat Chakra
  - Indigo: 432nm Brow or Third Eye
  - Violet: 405nm Crown Chakra
- Pure Wavelength Color Delivery
- Gently Pulses at Harmonic 432hz
- Cord-Free
- Rechargeable Battery
- Perfect for all Energy Healing Modalities
  - Color Therapy
  - Foot Zoning
  - Reiki
  - Chakra Balancing & Clearing