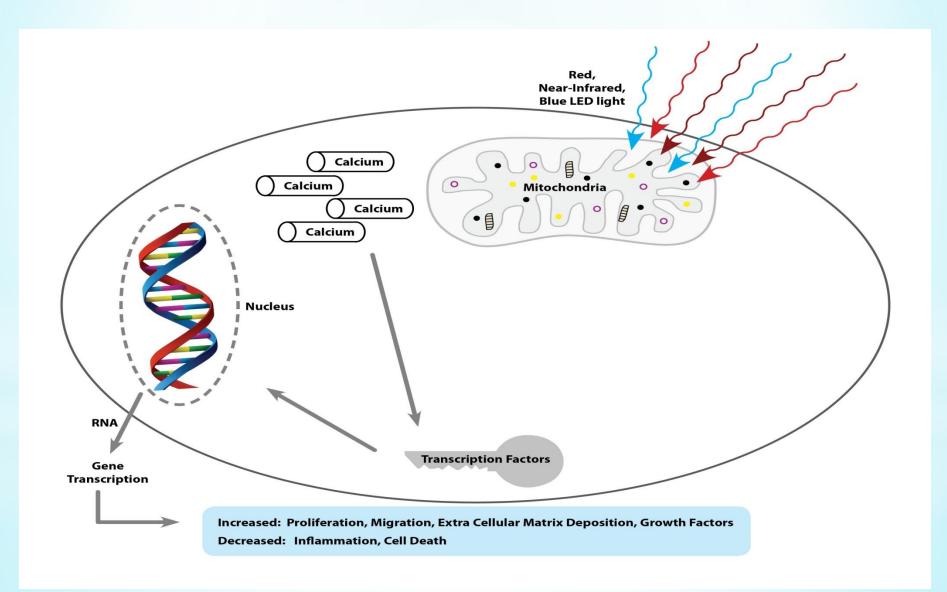

### **Our Cells Communicate With Light**

Cell to Cell,
Cell to Future Cell
Through DNA

Harmonic Light is Information Sent Into & Through The Body

This Network of Light is the Main Way in Which We Maintain Healthy Equilibrium or Balance.

### **PULSATION**

**Harmonic Resonant Frequencies** 

Resonance signaling is a method of using specific frequencies to support homeostasis at the cellular level.

Pulsed light "can 'sing' with stem cells, and even with non-stem-adult somatic cells to reprogram cell gene expression and fate, activate natural repairing abilities, and counteract cellular aging processes, paving the way toward unprecedented strategies of regenerative medicine." Glob Adv Health Med. 2014 Mar; 3(2): 40-55.

#### "Man is essentially a being of light."

1974 – Albert Fritz Popp – Biophoton field.

"Every cell in the body emits more than 100,000 light impulses or photons per second."

This light has been found to be the steering mechanism behind all biochemical reactions."