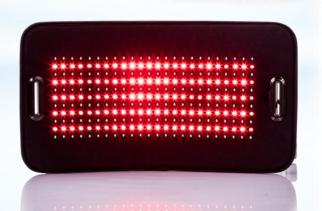

#### Red Local Pad \$750

- 60 Red Diodes
- 72 Near Infrared Diodes

#### Red Body Pad \$1050

- 120 Red Diodes
- 144 Near Infrared Diodes