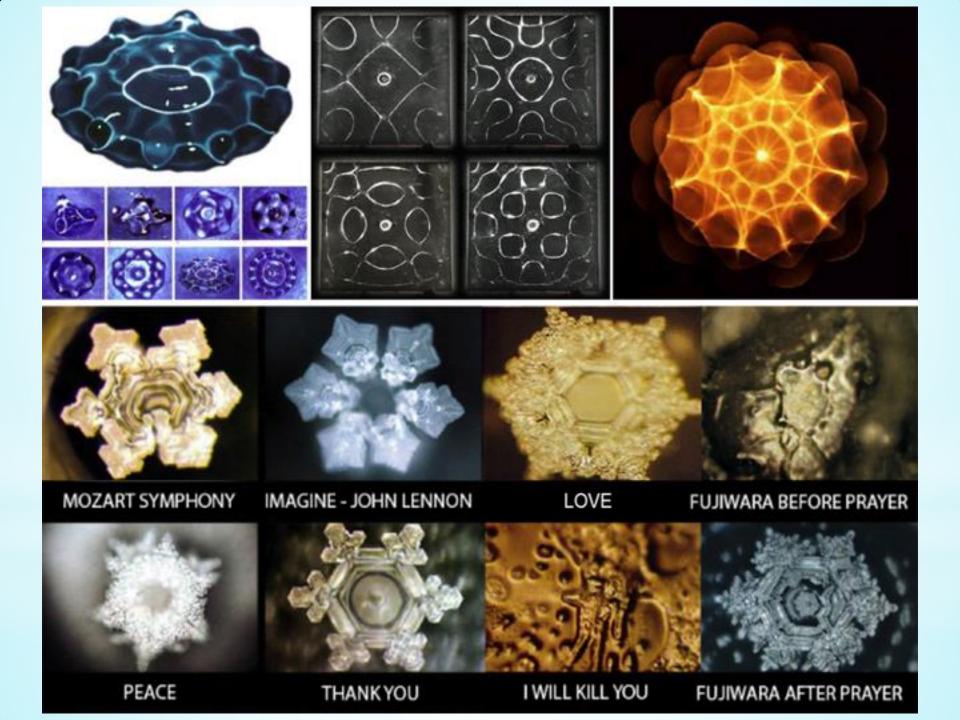

# Pulsing Light at Harmonic Resonant Frequencies

Pulsed light is more penetrating and efficacious. Absorption and activation of the light take place much faster." Gary Buchanan Sonatherapy

The body is held together by sound. The presence of disease indicates that some sounds have gone out of tune.

## Pulsing Light at Harmonic Frequencies

"Sickness results when cells, molecules or particles of matter are out of their normal resonance or vibratory pattern. By repeatedly exposing damaged tissue to the normal resonance frequencies associated with that tissue, healing often occurs, sometimes quite rapidly."