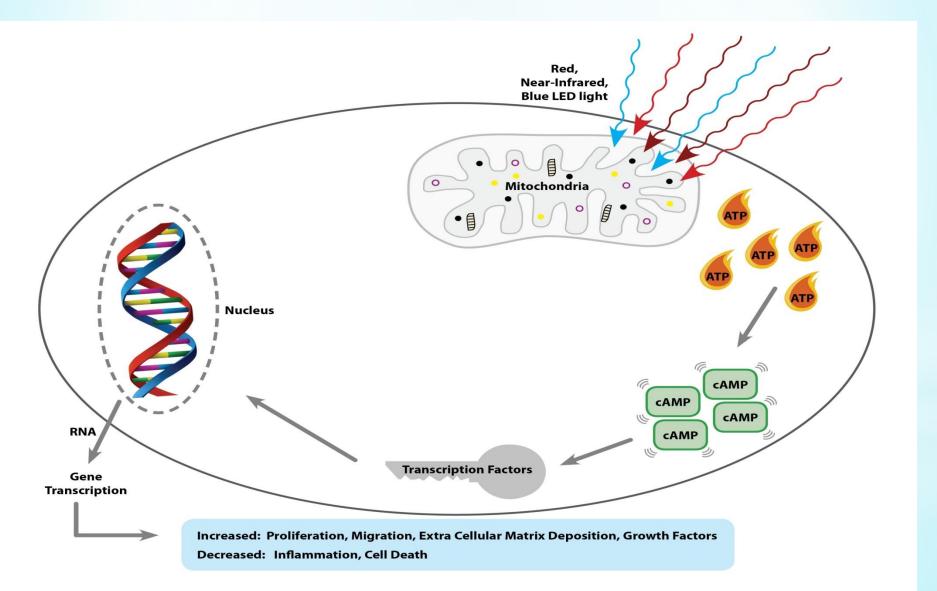

## **Light & Energy Production**

### LIGHT = The Ultimate Biological Nutrient

- Light donates photons to cells that need energy
- Photons increase the production of ATP (150%)
- Adenosine Triphosphate, or ATP, is the energy of the cell
- ATP energy governs 80-90% of the cells' activities

## **Light & Regeneration**

Light **Photons Energy** Regeneration