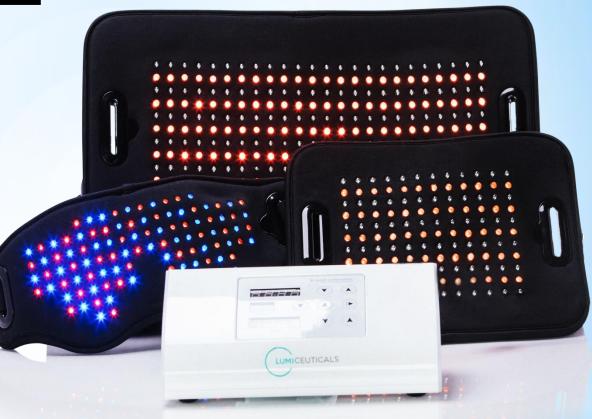

### **LumiVibe Pro6:**

#### Our Favorite System

- Pro6 Controller
- Digital display, timer
- ABC 1-7
- 88 Custom Sweeps
- 9999 Frequencies
- Unlimited Possibilities

- Relaxation Eye Mask
- Red/Infrared Body Pad
- Blue/Infrared Body Pad
- Red/Infrared Pain Buster

#### Choose a Free Gift \$700 Value:

- Portable Red/IR Handheld
- Facial Rejuvenator
- 60% off Chakra Wand Set (+\$300)
- 50% off Super T Pad (+\$750)

LumiVibe Pro10:

#### Our Best Value Save \$1500

- 6 Port Pro Controller
- ABC 1-7
- 88 Custom Sweeps
- 9999 Frequencies
- Unlimited Possibilities

#### 8 Pads Standard

- Eye Mask
- Red/Infrared Body Pad
- Blue/Infrared Body Pad
- Red/Infrared Pain Buster
- Red/Infrared Local Pad
- Blue/Infrared Buster Pad
- Renew Facial Rejuvenator
- Go2 Handheld System Handheld & Portable Eye Mask or Blue Buster
- Mix and match to upgrade to Super T or Include Chakra Wands