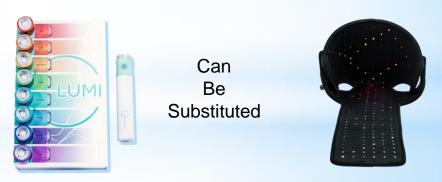

## LumiPure Chakra Wand Set

- One Wand with Interchangeable Magnetic Pure Color Light Heads
  - Red 660nm Root Chakra
  - · Orange: 620nm Sacral Chakra
  - Yellow: 580nm Solar Plexus
  - · Green: 525nm Heart Chakra
  - Turquoise: 490nm High Heart Chakra
  - · Sky Blue: 460nm Throat Chakra
  - Indigo: 432nm Brow or Third Eye
  - Violet: 405nm Crown Chakra
- Pure Wavelength Color Delivery
- Gently Pulses at Harmonic 432hz
- Cord-Free
- Rechargeable Battery
- Perfect for all Energy Healing Modalities
  - Color Therapy
  - Foot Zoning
  - Reiki
  - Chakra Balancing & Clearing