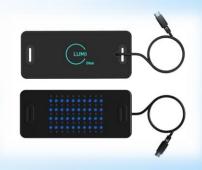

#### Blue Local Pad \$750

- 60 Blue Diodes
- 72 Near Infrared Diodes

#### Blue Body Pad \$1050

- 120 Blue Diodes
- 144 Near Infrared Diodes

#### Blues Buster \$550

40 blue and 50 near infrared diodes for concentrated calming, collagen and pathogen cleansing support. Comes in a portable version to go with our portable handheld controller for \$530.