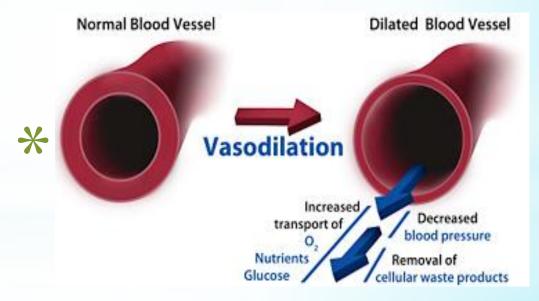

## What is Nitric Oxide?

A signaling molecule produced in the endothelial cell linings along 100,000 miles of blood vessels and capillaries in the human body.

The Nobel Prize was awarded in 1998 for understanding its roles.

### **Role Of Nitric Oxide**

**Decreases** pain

Keeps blood vessels open, elastic and functioning properly

**Lowers Blood Pressure** 

**Increases Oxygen Levels Throughout The Body** 

**Ensures Blood Flow To The Brain** 