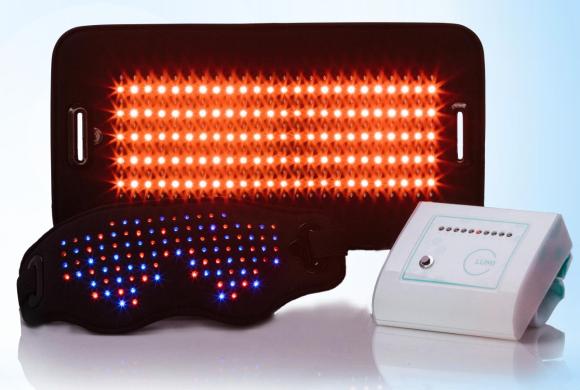

## **LumiVibe Grow 6**

#### **6 Port Controller**

- Digital Display
- Pause/Play & Timer
- ABC 1-7, 25 Frequencies
- Can Upgrade to Pro6

#### 3 Pads Standard

- Red/IR Body Pad
- Red/IR Local Pad
- Red/Blue Eye Mask
- Add or Upgrade Accessories
  - Blue Local or Body Pad
  - Facial Rejuvenator, Chakra Wands
  - Super T Neuro Pad, Pain Buster

**Base Price \$3400** 