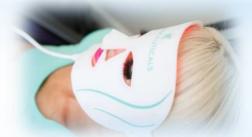

## **RENEW Facial Rejuvenator**

Daily Anti-Aging Light Therapy

Red, Near infrared and Orange wavelengths.

Research has found that applying these wavelengths to the skin stimulates fibroblasts to produce collagen.

FDA over the counter (OTC) cleared for the treatment of fine lines and wrinkles.

Combine with additional pads to support increased circulation, cleansing and cell regeneration throughout the body including the liver, the skin's companion organ.