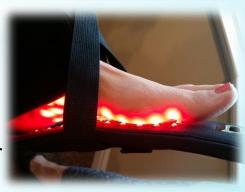

#### Pain Buster \$550

One of our favorite pads with 40 red and 50 near infrared diodes in our most concentrated array. Wonderful for feet, neck, and small areas that need the power of vibrational light.