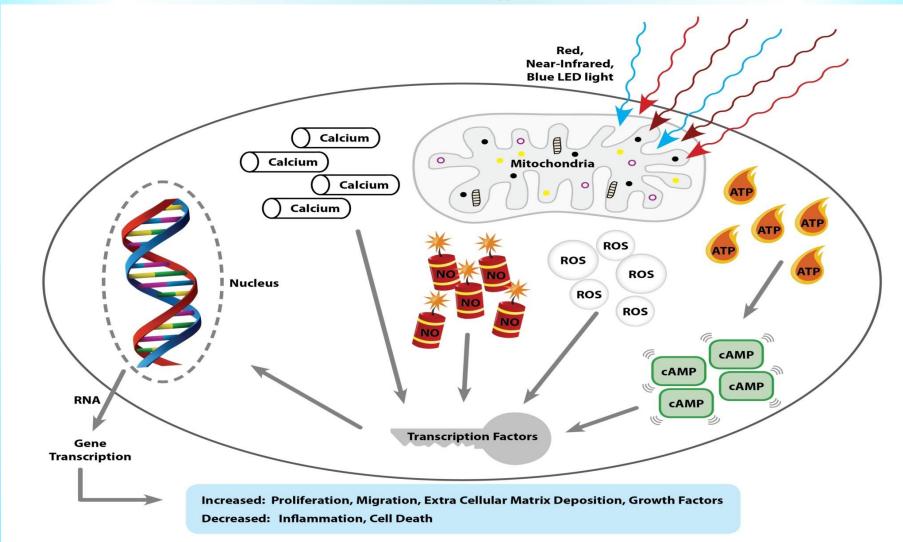

# Transdermal Effect of Harmonic Light Impact Skin to Bone

Red: Studies Show it Supports Soft Tissue Health Muscle (Heart), Fatty Tissue, Gums, Wounds, Elevated Mood, Skin, Organ, Brain Circulation, Nitric Oxide Induction, Inflammation, Pain

Near Infrared: Studies Show it Supports Soft and Hard Tissue Health Bones, Joints, Tendons, Teeth, Nitric Oxide Induction: Pain, Inflammation, Lymphatics, Brain. Deeper Penetration Depth in the Body.

Blue: Studies Show It is Cleansing & Supports Skin & Liver Health Collagen, Mood Calming, Inflammation, Nervous System Calming, Auto-Immune Support, Liver, Anti-Pathogenic Properties: Anti-Viral, Anti-Fungal, Anti-Bacterial

## **Light & Energy Production**

### LIGHT = The Ultimate Biological Nutrient

- Light donates photons to cells that need energy
- Photons increase the production of ATP (150%)
- Adenosine Triphosphate, or ATP, is the energy of the cell
- ATP energy governs 80-90% of the cells' activities

## What is Nitric Oxide?

A signaling molecule produced in the endothelial cell linings along 100,000 miles of blood vessels and capillaries in the human body.

The Nobel Prize was awarded in 1998 for understanding its roles.

## **Light & Regeneration**

Light **Photons Energy** Regeneration