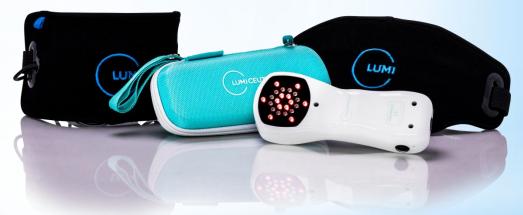

### LumiVibe Go2/Go3

\$1100 Go2 with one pad \$1500 Go3 with two pads

#### **Cordless Portable Controller**

- 12 Red Diodes for Soft Tissue
- 12 Infrared Diodes for Deep Penetration
- ABC 1-7 Pulsation Settings
- 3 Sweeps, 24 Frequencies
- Rechargeable Lithium Ion Battery
- Perfect for travel and athletes

#### Pad Accessories:

#### Portable Red/Blue Eye Mask

- 52 Red and 52 Blue Diodes
- Relaxation & mood support
- Recessed diodes for added comfort

#### Portable Blues Buster Pad:

- 50 Deep Penetrating Infrared Diodes
- 40 Cleansing & Calming Blue Diodes.