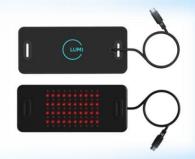

#### Eye Mask \$585

- 54 Red
- 54 Blue
- Calming for the Nervous System
- Comes in 2 styles Portable & Standard

#### Red Local Pad \$750

- 60 Red Diodes
- 72 Near Infrared Diodes

#### Red Body Pad \$1050

- 120 Red Diodes
- 144 Near Infrared Diodes