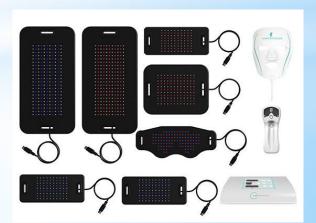

### LumiVibe Go2/Go3

\$1100 Go2 with one pad \$1500 Go3 with two pads

#### **Cordless Portable Controller**

- 12 Red Diodes for Soft Tissue
- 12 Infrared Diodes for Deep Penetration
- ABC 1-7 Pulsation Settings
- 3 Sweeps, 24 Frequencies
- Rechargeable Lithium Ion Battery
- Perfect for travel and athletes

#### Pad Accessories:

#### Portable Red/Blue Eye Mask

- 52 Red and 52 Blue Diodes
- Relaxation & mood support
- Recessed diodes for added comfort

#### Portable Blues Buster Pad:

- 50 Deep Penetrating Infrared Diodes
- 40 Cleansing & Calming Blue Diodes.

## LumiPure Chakra Wand Set

- One Wand with Interchangeable Magnetic Pure Color Light Heads
  - Red 660nm Root Chakra
  - · Orange: 620nm Sacral Chakra
  - Yellow: 580nm Solar Plexus
  - · Green: 525nm Heart Chakra
  - Turquoise: 490nm High Heart Chakra
  - · Sky Blue: 460nm Throat Chakra
  - Indigo: 432nm Brow or Third Eye
  - Violet: 405nm Crown Chakra
- Pure Wavelength Color Delivery
- Gently Pulses at Harmonic 432hz
- Cord-Free
- Rechargeable Battery
- Perfect for all Energy Healing Modalities
  - Color Therapy
  - Foot Zoning
  - Reiki
  - Chakra Balancing & Clearing