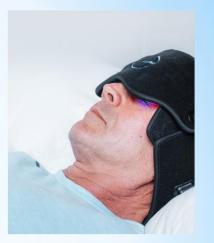

#### Portable Red/Blue Eye Mask

- 52 Red and 52 Blue Diodes
- Relaxation & mood support
- Recessed diodes for added comfort

#### Eye Mask \$585

- 54 Red
- 54 Blue
- Calming for the Nervous System
- Comes in 2 styles Portable & Standard