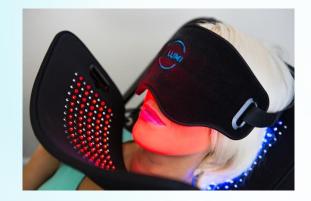

#### Portable Red/Blue Eye Mask

- 52 Red and 52 Blue Diodes
- Relaxation & mood support
- Recessed diodes for added comfort

#### Eye Mask \$585

- 54 Red
- 54 Blue
- Calming for the Nervous System
- Comes in 2 styles Portable & Standard