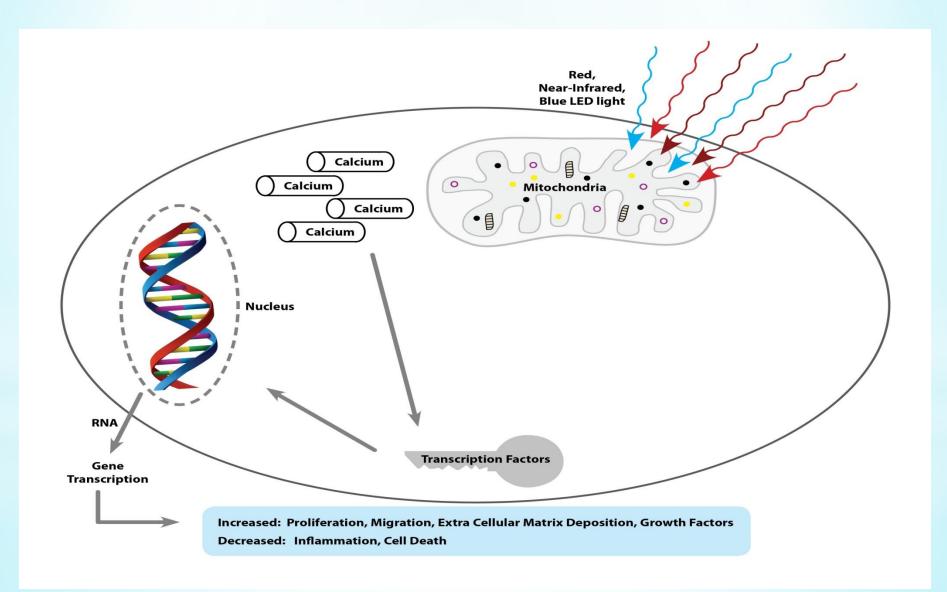

# Transdermal Effect of Harmonic Light Impact Skin to Bone

Red: Studies Show it Supports Soft Tissue Health Muscle (Heart), Fatty Tissue, Gums, Wounds, Elevated Mood, Skin, Organ, Brain Circulation, Nitric Oxide Induction, Inflammation, Pain

Near Infrared: Studies Show it Supports Soft and Hard Tissue Health Bones, Joints, Tendons, Teeth, Nitric Oxide Induction: Pain, Inflammation, Lymphatics, Brain. Deeper Penetration Depth in the Body.

Blue: Studies Show It is Cleansing & Supports Skin & Liver Health Collagen, Mood Calming, Inflammation, Nervous System Calming, Auto-Immune Support, Liver, Anti-Pathogenic Properties: Anti-Viral, Anti-Fungal, Anti-Bacterial

## What is Nitric Oxide?

A signaling molecule produced in the endothelial cell linings along 100,000 miles of blood vessels and capillaries in the human body.

The Nobel Prize was awarded in 1998 for understanding its roles.

### **Role Of Nitric Oxide**

**Decreases** pain

Keeps blood vessels open, elastic and functioning properly

**Lowers Blood Pressure** 

**Increases Oxygen Levels Throughout The Body** 

**Ensures Blood Flow To The Brain** 