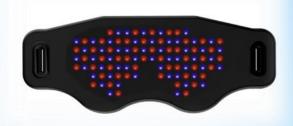

#### Portable Red/Blue Eye Mask

- 52 Red and 52 Blue Diodes
- Relaxation & mood support
- Recessed diodes for added comfort

#### Eye Mask \$585

- 54 Red
- 54 Blue
- Calming for the Nervous System
- Comes in 2 styles Portable & Standard