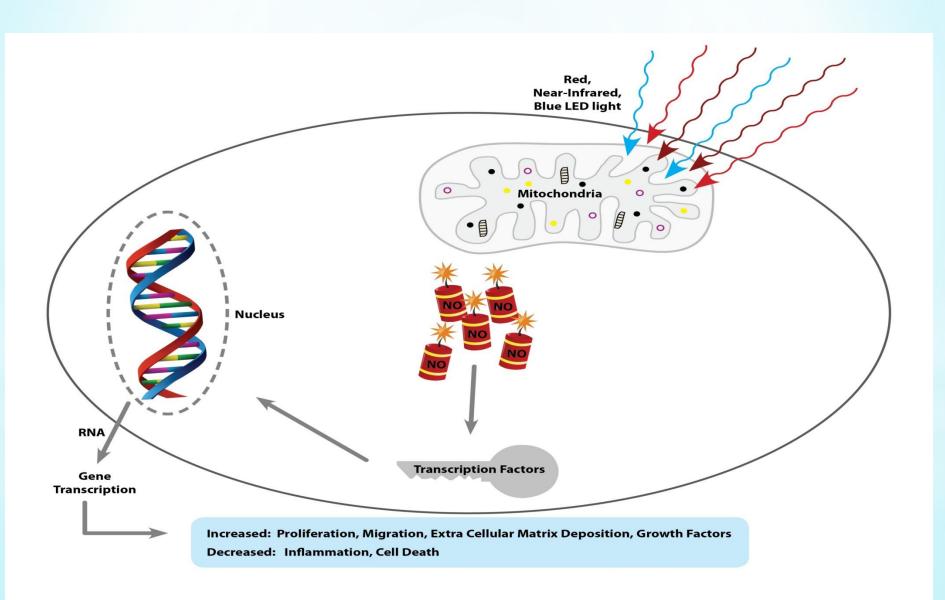

# Transdermal Effect of Harmonic Light Impact Skin to Bone

Red: Studies Show it Supports Soft Tissue Health Muscle (Heart), Fatty Tissue, Gums, Wounds, Elevated Mood, Skin, Organ, Brain Circulation, Nitric Oxide Induction, Inflammation, Pain

Near Infrared: Studies Show it Supports Soft and Hard Tissue Health Bones, Joints, Tendons, Teeth, Nitric Oxide Induction: Pain, Inflammation, Lymphatics, Brain. Deeper Penetration Depth in the Body.

Blue: Studies Show It is Cleansing & Supports Skin & Liver Health Collagen, Mood Calming, Inflammation, Nervous System Calming, Auto-Immune Support, Liver, Anti-Pathogenic Properties: Anti-Viral, Anti-Fungal, Anti-Bacterial

## What is Nitric Oxide?

A signaling molecule produced in the endothelial cell linings along 100,000 miles of blood vessels and capillaries in the human body.

The Nobel Prize was awarded in 1998 for understanding its roles.

### **Role Of Nitric Oxide**

**Decreases** pain

Keeps blood vessels open, elastic and functioning properly

**Lowers Blood Pressure** 

**Increases Oxygen Levels Throughout The Body** 

**Ensures Blood Flow To The Brain** 