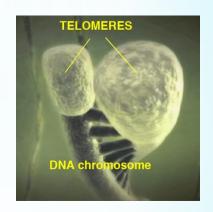

## Reaching A Meditative State

\* Effects of Meditation:

On: genes associated with energy metabolism

mitochondrial function

insulin secretion

telomere maintenance

Off: those involved in inflammation

\*These effects were more pronounced and consistent for long-term practitioners.

- \* IMPLICATIONS: People who practice simple meditation aren't "just relaxing," they're experiencing "a specific genomic response that counteracts the harmful genomic effects of stress."
- \* **CONCLUSION**: "Do it for years," said researchers at the Benson-Henry Institute for Mind/Body Medicine at Mass Gen, "and then these effects are quite powerful in how they change your gene activity."