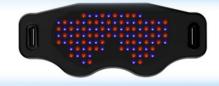

#### Portable Red/Blue Eye Mask

- 52 Red and 52 Blue Diodes
- Relaxation & mood support
- Recessed diodes for added comfort

#### Portable Blues Buster Pad:

- 50 Deep Penetrating Infrared Diodes
- 40 Cleansing & Calming Blue Diodes.