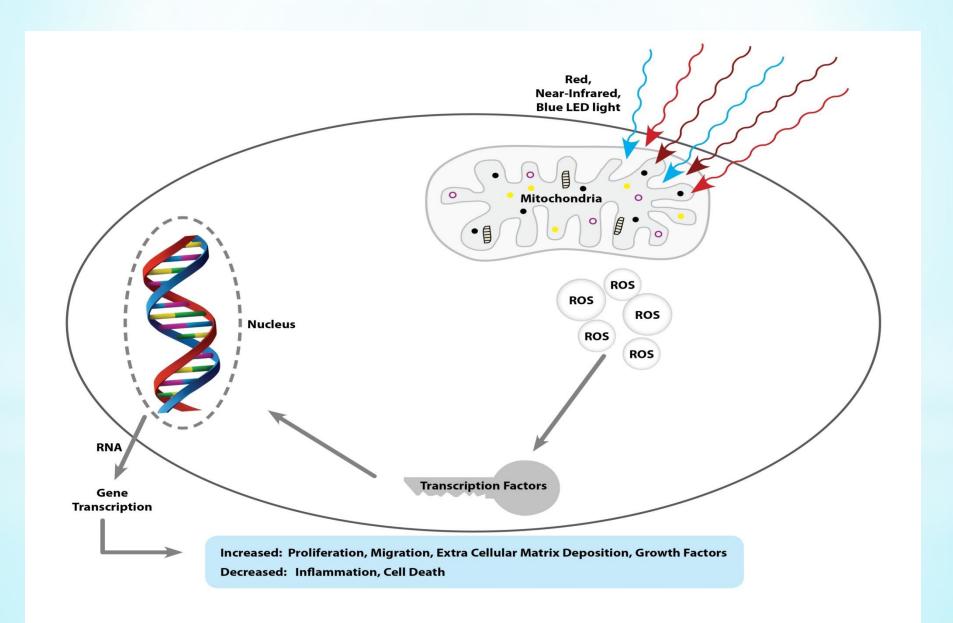

# Transdermal Effect of Harmonic Light Impact Skin to Bone

Red: Studies Show it Supports Soft Tissue Health Muscle (Heart), Fatty Tissue, Gums, Wounds, Elevated Mood, Skin, Organ, Brain Circulation, Nitric Oxide Induction, Inflammation, Pain

Near Infrared: Studies Show it Supports Soft and Hard Tissue Health Bones, Joints, Tendons, Teeth, Nitric Oxide Induction: Pain, Inflammation, Lymphatics, Brain. Deeper Penetration Depth in the Body.

Blue: Studies Show It is Cleansing & Supports Skin & Liver Health Collagen, Mood Calming, Inflammation, Nervous System Calming, Auto-Immune Support, Liver, Anti-Pathogenic Properties: Anti-Viral, Anti-Fungal, Anti-Bacterial

## Oxygen

- \* A cleaner that assists immune system, cell signaling and homeostasis balance in the body.
- \* Too much ROS, Reactive Oxygen, can be damaging
- \* UV and excess Heat can create too much ROS.
- \* Applying the right light to the body "triggers the production of reactive oxygen species... without inducing DNA damage"
  - \* Article (PDF Available) in Journal of Biomedical Optics 19(4):48002 · April 2014

## What is Nitric Oxide?

A signaling molecule produced in the endothelial cell linings along 100,000 miles of blood vessels and capillaries in the human body.

The Nobel Prize was awarded in 1998 for understanding its roles.