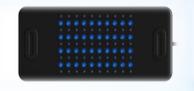

#### Portable Red/Blue Eye Mask

- 52 Red and 52 Blue Diodes
- Relaxation & mood support
- Recessed diodes for added comfort

#### Portable Blues Buster Pad:

- 50 Deep Penetrating Infrared Diodes
- 40 Cleansing & Calming Blue Diodes.