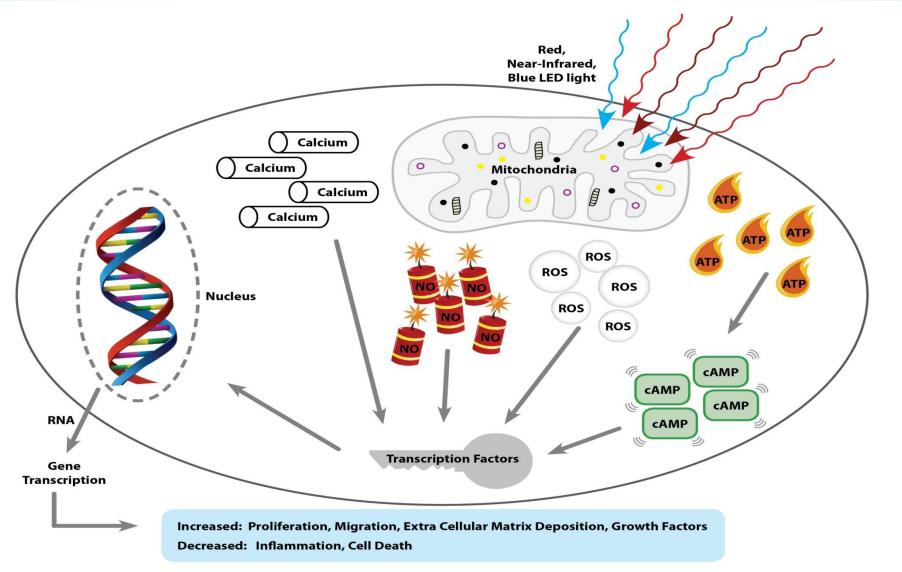

### LIGHT = The Ultimate Biological Nutrient

- Light donates photons to cells that need energy
- Photons increase the production of ATP (150%)
- Adenosine Triphosphate, or ATP, is the energy of the cell
- ATP energy governs 80-90% of the cells' activities

## Programmable Frequencies

- \* Lumi Vibe Pro6 controller can pulse light at 1Hz- 9999Hz.
- \* Easily custom program your system to take advantage of Frequency Suggestions from <a href="https://example.com/The-Electroherbalism-Frequency Lists">The Electroherbalism Frequency Lists</a> and noted Health Professionals.
- \* Research is showing that harmonic pulsed light can reprogram cell gene expression, "activate natural repairing abilities, and counteract cellular aging processes, paving the way toward unprecedented strategies of regenerative medicine." Glob Adv Health Med. 2014 Mar; 3(2): 40–55.
- \* 92 Frequency Self-Sweeping Programs at the Touch of A Button