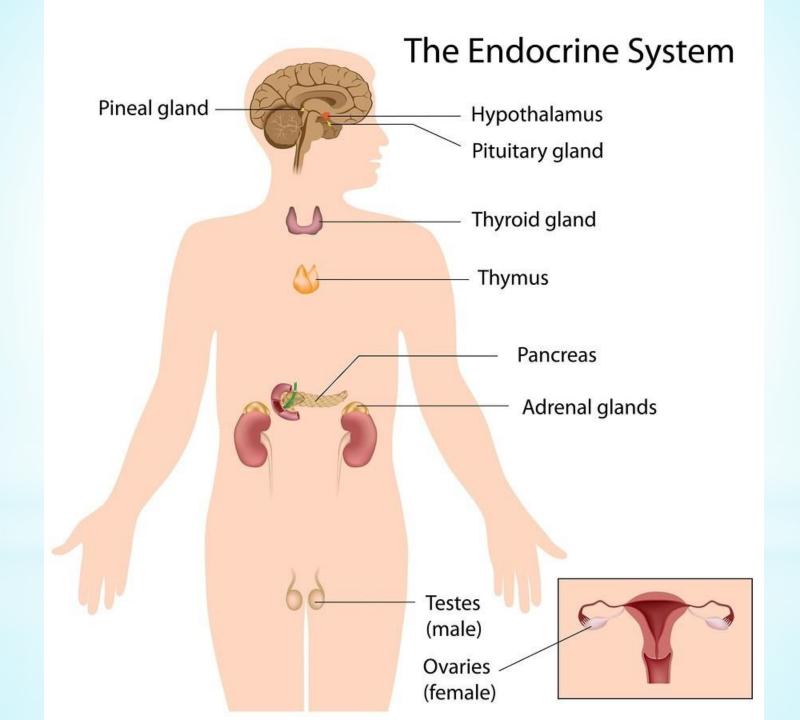

## Receiving through the Eyes

A single photon hitting the back of the retina lights up the brain.

We <u>receive</u> light through our eyes into our light meter, the pineal gland.

Light synchronizes us with our natural world and consciousness.

## **The Pineal Gland**

- Sleep Cycles
- Mood
- Hormones
- Intuition
- Memory
- Creativity
- Consciousness