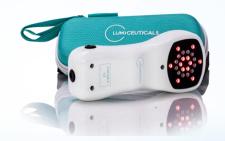

## LumiPure Chakra Wand Set

- One Wand with Interchangeable Magnetic Pure Color Light Heads
  - Red 660nm Root Chakra
  - · Orange: 620nm Sacral Chakra
  - Yellow: 580nm Solar Plexus
  - · Green: 525nm Heart Chakra
  - Turquoise: 490nm High Heart Chakra
  - · Sky Blue: 460nm Throat Chakra
  - Indigo: 432nm Brow or Third Eye
  - Violet: 405nm Crown Chakra
- Pure Wavelength Color Delivery
- Gently Pulses at Harmonic 432hz
- Cord-Free
- Rechargeable Battery
- Perfect for all Energy Healing Modalities
  - Color Therapy
  - Foot Zoning
  - Reiki
  - Chakra Balancing & Clearing