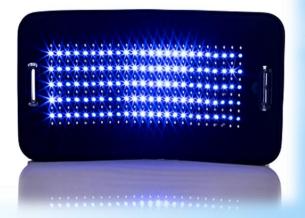

#### **Cordless Portable Controller**

- 12 Red Diodes for Soft Tissue
- 12 Infrared Diodes for Deep Penetration
- ABC 1-7 Pulsation Settings
- 3 Sweeps, 24 Frequencies
- Rechargeable Lithium Ion Battery
- Perfect for travel and athletes

#### Portable Red/Blue Eye Mask

- 52 Red and 52 Blue Diodes
- Relaxation & mood support
- Recessed diodes for added comfort

#### Portable Blues Buster Pad:

- 50 Deep Penetrating Infrared Diodes
- 40 Cleansing & Calming Blue Diodes.