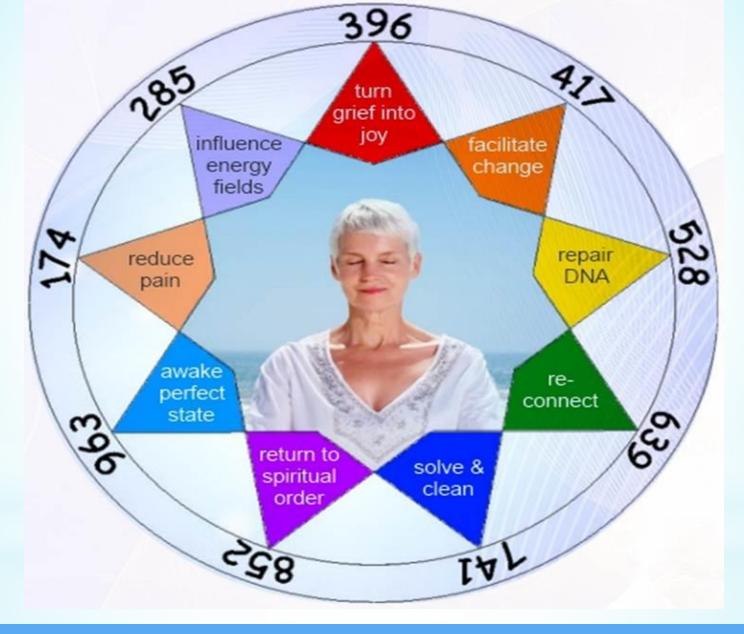

# Pulsing Light at Harmonic Resonant Frequencies

Pulsed light is more penetrating and efficacious. Absorption and activation of the light take place much faster." Gary Buchanan Sonatherapy

The body is held together by sound. The presence of disease indicates that some sounds have gone out of tune.

## Pulsing Light at Harmonic Frequencies

"Sickness results when cells, molecules or particles of matter are out of their normal resonance or vibratory pattern. By repeatedly exposing damaged tissue to the normal resonance frequencies associated with that tissue, healing often occurs, sometimes quite rapidly."

Sweeping Settings A, B, C Deliver
Pulsed Light in a Series of
Frequencies During a 21 minute
Relaxing Session

We are just beginning to prove the ancient wisdom that all life is organized according to divine geometry.