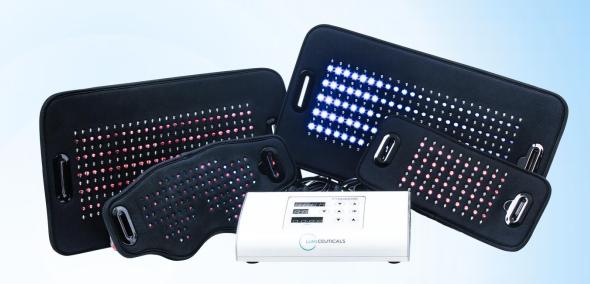

### LumiVibe Go2/Go3

\$1100 Go2 with one pad \$1500 Go3 with two pads

#### **Cordless Portable Controller**

- 12 Red Diodes for Soft Tissue
- 12 Infrared Diodes for Deep Penetration
- ABC 1-7 Pulsation Settings
- 3 Sweeps, 24 Frequencies
- Rechargeable Lithium Ion Battery
- Perfect for travel and athletes

#### Choose a Free Gift \$700 Value:

- Portable Red/IR Handheld
- Facial Rejuvenator
- 60% off Chakra Wand Set (+\$300)
- 50% off Super T Pad (+\$750)

LumiVibe Pro10: