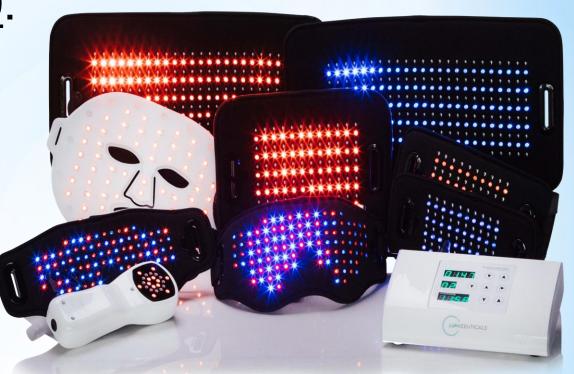

## **Choosing A Light System**

- FDA OTC Clearance for Pain Relief, Increased Circulation, & Injury Recovery
- Medical Grade Diodes. The more diodes the stronger the transdermal effect.
- Light Delivered is Pulsed at Highly Accurate Harmonic Frequencies with Custom Program Capabilities
- Designed For Multi-Dimensional Health of Mind, Body, and Spirit
- Customer Service with Free, Ongoing Educational Support
- 3 Year Warranty Minimum
- Extended Warranties Even Better 2 Year Extension Available for 5 years of total coverage.
- Cost Effective Trial Programs
- Pennies per session for daily use.

#### Our Favorite System

- Pro6 Controller
- Digital display, timer
- ABC 1-7
- 88 Custom Sweeps
- 9999 Frequencies
- Unlimited Possibilities

- Relaxation Eye Mask
- Red/Infrared Body Pad
- Blue/Infrared Body Pad
- Red/Infrared Pain Buster

#### 8 Pads Standard

- Eye Mask
- Red/Infrared Body Pad
- Blue/Infrared Body Pad
- Red/Infrared Pain Buster
- Red/Infrared Local Pad
- Blue/Infrared Buster Pad
- Renew Facial Rejuvenator
- Go2 Handheld System Handheld & Portable Eye Mask or Blue Buster
- Mix and match to upgrade to Super T or Include Chakra Wands

### Pad Accessories

#### Eye Mask \$585

- 54 Red
- 54 Blue
- Calming for the Nervous System
- Comes in 2 styles Portable & Standard

#### Red Local Pad \$750

- 60 Red Diodes
- 72 Near Infrared Diodes

#### Blue Local Pad \$750

- 60 Blue Diodes
- 72 Near Infrared Diodes

#### Red Body Pad \$1050

- 120 Red Diodes
- 144 Near Infrared Diodes

#### Blue Body Pad \$1050

- 120 Blue Diodes
- 144 Near Infrared Diodes

#### Pain Buster \$550

One of our favorite pads with 40 red and 50 near infrared diodes in our most concentrated array. Wonderful for feet, neck, and small areas that need the power of vibrational light.

#### Blues Buster \$550

40 blue and 50 near infrared diodes for concentrated calming, collagen and pathogen cleansing support. Comes in a portable version to go with our portable handheld controller for \$530.