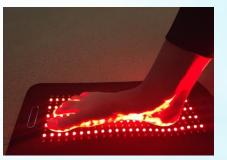

#### Pain Buster \$550

One of our favorite pads with 40 red and 50 near infrared diodes in our most concentrated array. Wonderful for feet, neck, and small areas that need the power of vibrational light.