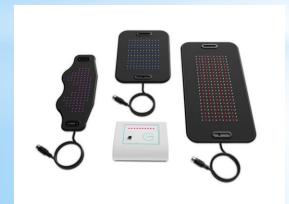

## LumiPure Chakra Wand Set

- One Wand with Interchangeable Magnetic Pure Color Light Heads
  - Red 660nm Root Chakra
  - · Orange: 620nm Sacral Chakra
  - Yellow: 580nm Solar Plexus
  - · Green: 525nm Heart Chakra
  - Turquoise: 490nm High Heart Chakra
  - · Sky Blue: 460nm Throat Chakra
  - Indigo: 432nm Brow or Third Eye
  - Violet: 405nm Crown Chakra
- Pure Wavelength Color Delivery
- Gently Pulses at Harmonic 432hz
- Cord-Free
- Rechargeable Battery
- Perfect for all Energy Healing Modalities
  - Color Therapy
  - Foot Zoning
  - Reiki
  - Chakra Balancing & Clearing

### Pad Accessories

#### Eye Mask \$585

- 54 Red
- 54 Blue
- Calming for the Nervous System
- Comes in 2 styles Portable & Standard

#### Red Local Pad \$750

- 60 Red Diodes
- 72 Near Infrared Diodes

#### Blue Local Pad \$750

- 60 Blue Diodes
- 72 Near Infrared Diodes

#### Red Body Pad \$1050

- 120 Red Diodes
- 144 Near Infrared Diodes

#### Blue Body Pad \$1050

- 120 Blue Diodes
- 144 Near Infrared Diodes