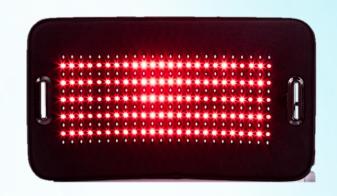

#### **Cordless Portable Controller**

- 12 Red Diodes for Soft Tissue
- 12 Infrared Diodes for Deep Penetration
- ABC 1-7 Pulsation Settings
- 3 Sweeps, 24 Frequencies
- Rechargeable Lithium Ion Battery
- Perfect for travel and athletes

#### Pad Accessories: