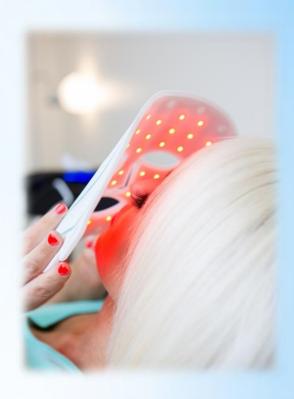

## **RENEW Facial Rejuvenator**

Daily Anti-Aging Light Therapy

Red, Near infrared and Orange wavelengths.

Research has found that applying these wavelengths to the skin stimulates fibroblasts to produce collagen.

FDA over the counter (OTC) cleared for the treatment of fine lines and wrinkles.

Combine with additional pads to support increased circulation, cleansing and cell regeneration throughout the body including the liver, the skin's companion organ.