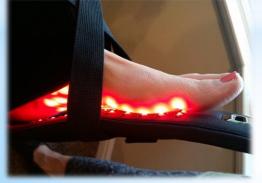

#### **Harmonic Light**

Specific Wavelengths of Low Level Pulsed Light Applied to the Body, Mind & Spirit

Supports cellular repair & regeneration as the ultimate biological NUTRIENT

8

TUNES the mind, body and spirit to a more optimal harmonic resonance or vibratory frequency.

Comfortable & Non-invasive

Encompasses All Energetic Wellness Modalities & Compliments Massage Therapy Powerfully.

## Relieve Pain, Improve Circulation & Enhance Recovery Medically Approved & FDA OTC Cleared

Increased Circulation and the General Temporary Relief of Pain & the Associated Effects of:

- Muscle/Joint Aches & Stiffness
- Arthritis Rheumatoid and Osteoarthritis
- Tendonitis Pain
- Muscle Spasms & Strains
- Back Pain
- Repetitive Use Injuries like Carpal Tunnel
- Increased Rate of Injury Recovery & Wound Healing
- Sports Injuries
- Neuropathy