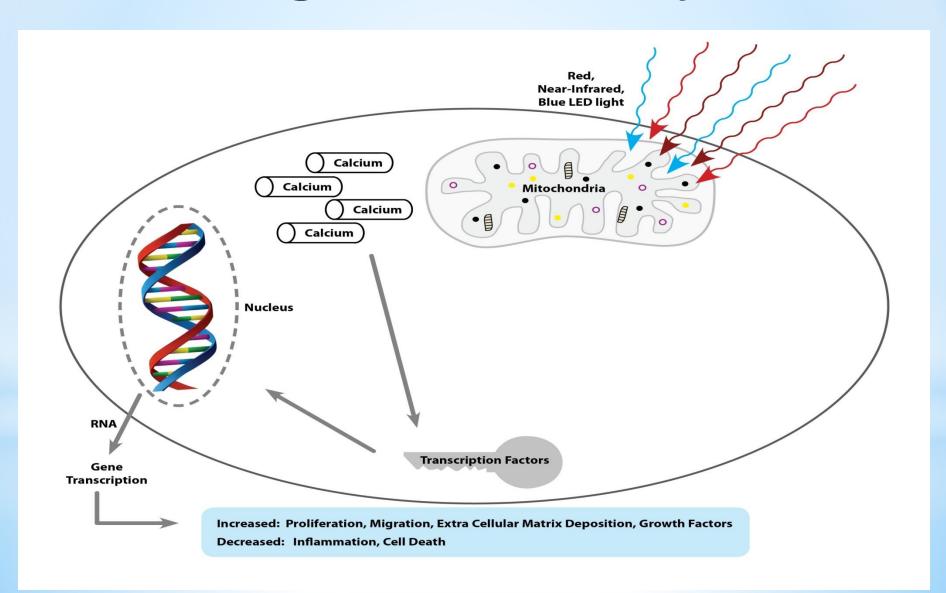

## Reaching A Meditative State

\* Effects of Meditation:

On: genes associated with energy metabolism

mitochondrial function

insulin secretion

telomere maintenance

Off: those involved in inflammation

\*These effects were more pronounced and consistent for long-term practitioners.

- \* IMPLICATIONS: People who practice simple meditation aren't "just relaxing," they're experiencing "a specific genomic response that counteracts the harmful genomic effects of stress."
- \* CONCLUSION: "Do it for years," said researchers at the Benson-Henry Institute for Mind/Body Medicine at Mass Gen, "and then these effects are quite powerful in how they change your gene activity."

<sup>-</sup> Benson-Henry Institute for Mind/Body Medicine at Massachusetts General Hospital and Beth Israel Deaconess Medical Center

Transdermal Application

Light travels into the body to dramatically affect our performance & well being.