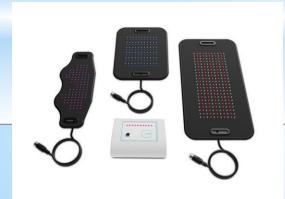

## **Choosing A Light System**

- FDA OTC Clearance for Pain Relief, Increased Circulation, & Injury Recovery
- Medical Grade Diodes. The more diodes the stronger the transdermal effect.
- Light Delivered is Pulsed at Highly Accurate Harmonic Frequencies with Custom ProgramCapabilities
- Designed For Multi-Dimensional Health of Mind, Body, and Spirit
- Customer Service with Free, Ongoing Educational Support
- 3 Year Warranty Minimum
- Extended Warranties Even Better 2 Year Extension Available for 5 years of total coverage.
- Cost Effective Trial Programs
- Pennies per session for daily use.