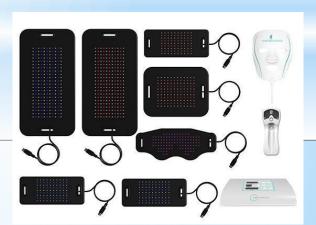

## **Choosing A Light System**

- FDA OTC Clearance for Pain Relief, Increased Circulation, & Injury Recovery
- Medical Grade Diodes. The more diodes the stronger the transdermal effect.
- Light Delivered is Pulsed at Highly Accurate Harmonic Frequencies with Custom ProgramCapabilities
- Designed For Multi-Dimensional Health of Mind, Body, and Spirit
- Customer Service with Free, Ongoing Educational Support
- 3 Year Warranty Minimum
- Extended Warranties Even Better 2 Year Extension Available for 5 years of total coverage.
- Cost Effective Trial Programs
- Pennies per session for daily use.