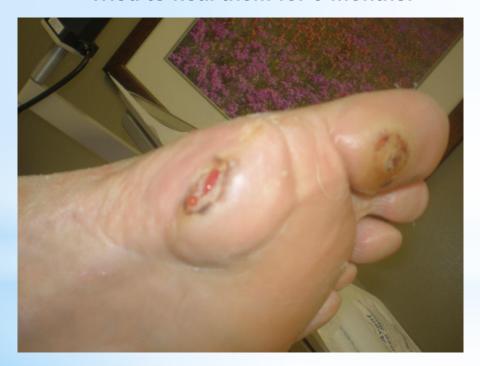

## **Supporting Wound Healing**

Diabetic wounds.

Tried to heal them for 9 months.

Completely healed after
9 Weeks of Daily Use With Our System