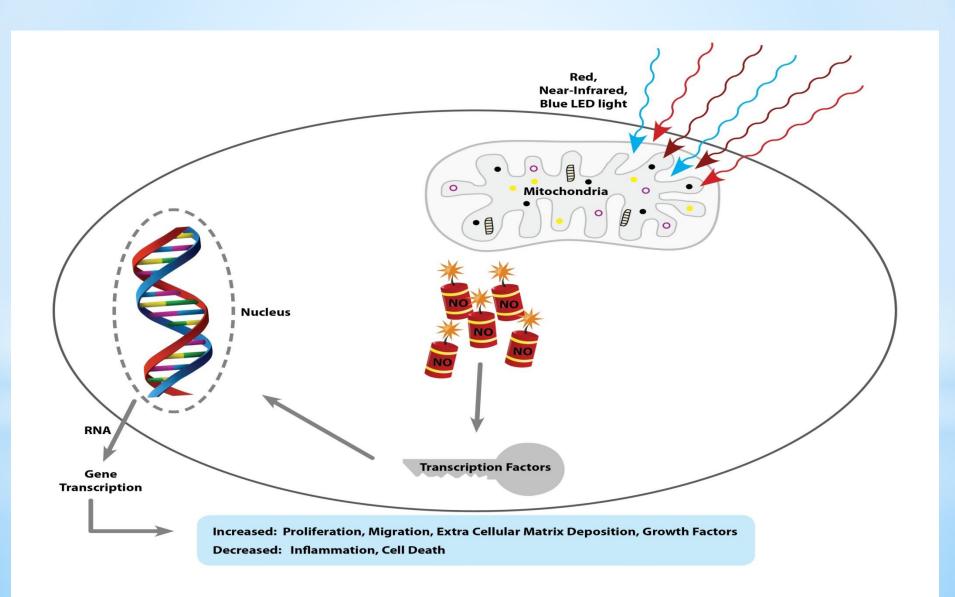

## What is Nitric Oxide?

A signaling molecule produced in the endothelial cell linings along 100,000 miles of blood vessels and capillaries in the human body.

The Nobel Prize was awarded in 1998 for understanding its roles.

#### **Role Of Nitric Oxide**

**Decreases** pain

Keeps blood vessels open, elastic and functioning properly

**Lowers Blood Pressure** 

**Increases Oxygen Levels Throughout The Body** 

**Ensures Blood Flow To The Brain** 

Increases energy production

Stimulates collagen production

**Defends Against Tumor Cells** 

**Decreases Numbness** 

**Increases Lymphatic Activity** 

Kills bacteria

Increases blood flow and prevents the build up of plaque in the arteries

#### **Studies Have Found That Nitric Oxide**

- Protects against GI ulcers
- Protects against Alzheimer's
- Prevents male pattern baldness & E.D.
- \* Prevents early stages of Atherosclerosis
- Prevents vascular complications of Diabetes
- \* Improves heart function whether slower or faster by carrying oxygen in and carbon dioxide out.
- \* Stimulates body to release Human Growth Hormone (HGH)
- \* Improves Immune System Function
- Improves Cardiovascular Activity