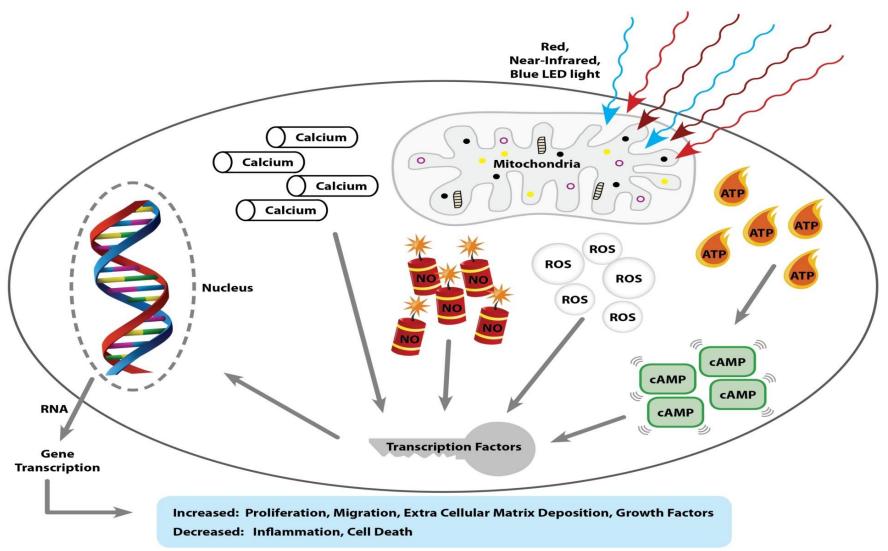

## **Light & Energy Production**

#### LIGHT = The Ultimate Biological Nutrient

- Light donates photons to cells that need energy
- Photons increase the production of ATP (150%)
- Adenosine Triphosphate, or ATP, is the energy of the cell
- ATP energy governs 80-90% of the cells' activities

## **Light & Oxygen**

## Oxygen

- \* A cleaner that assists immune system, cell signaling and homeostasis balance in the body.
- \* Too much ROS, Reactive Oxygen, can be damaging
- \* UV and excess Heat can create too much ROS.
- \* Applying the right light to the body "triggers the production of reactive oxygen species... without inducing DNA damage"

## **Light & Regeneration**

Light **Photons Energy** Regeneration

#### **Resonance Signaling**

Using specific frequencies to support cellular homeostasis.

#### Pulsed light can 'sing' with stem cells to

- Reprogram Cell Gene Expression Fate
- Activate The Body's Natural Repairing Abilities
- Counteract Cellular Aging Processes

Paving the way toward "unprecedented strategies of regenerative medicine." Glob Adv Health Med. 2014 Mar; 3(2): 40-55.