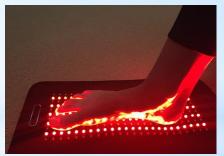

<sup>-</sup> Benson-Henry Institute for Mind/Body Medicine at Massachusetts General Hospital and Beth Israel Deaconess Medical Center

Transdermal Application

Light travels into the body to dramatically affect our performance & well being.

Red: Studies show that it increases circulation, nitric oxide, production of ATP, promotes cell regeneration, aids in detoxing the cell and decreases inflammation and supports soft tissue, muscle including the heart and brain.

Near Infrared: Research shows that it supports hard and soft tissue, bones, joints, tendons, teeth. Increases the production of Nitric Oxide, reduces pain and inflammation, supports lymphatics and brain. Increases cell regeneration.