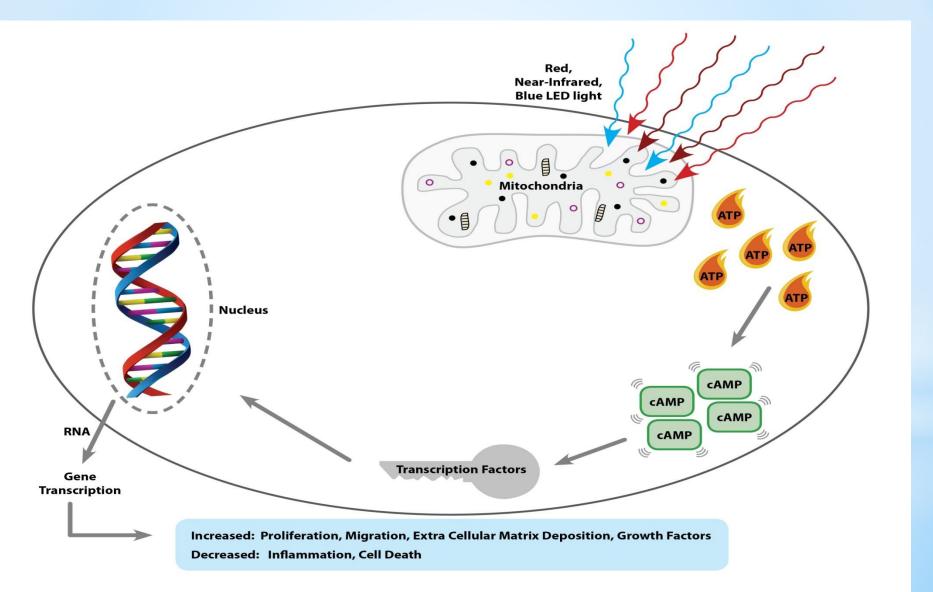

## **Light & Energy Production**

#### LIGHT = The Ultimate Biological Nutrient

- Light donates photons to cells that need energy
- Photons increase the production of ATP (150%)
- Adenosine Triphosphate, or ATP, is the energy of the cell
- ATP energy governs 80-90% of the cells' activities

## **Light & Oxygen**

## Oxygen

- \* A cleaner that assists immune system, cell signaling and homeostasis balance in the body.
- \* Too much ROS, Reactive Oxygen, can be damaging
- \* UV and excess Heat can create too much ROS.
- \* Applying the right light to the body "triggers the production of reactive oxygen species... without inducing DNA damage"

## **Light & Regeneration**

Light **Photons Energy** Regeneration

#### **Resonance Signaling**

Using specific frequencies to support cellular homeostasis.

#### Pulsed light can 'sing' with stem cells to

- Reprogram Cell Gene Expression Fate
- Activate The Body's Natural Repairing Abilities
- Counteract Cellular Aging Processes

Paving the way toward "unprecedented strategies of regenerative medicine." Glob Adv Health Med. 2014 Mar; 3(2): 40-55.