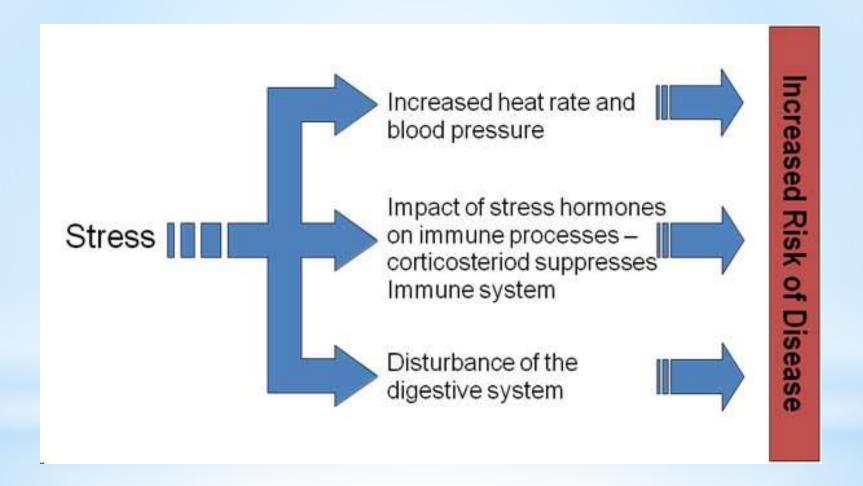

## Relieve Pain, Improve Circulation & Enhance Recovery Medically Approved & FDA OTC Cleared

Increased Circulation and the General Temporary Relief of Pain & the Associated Effects of:

- Muscle/Joint Aches & Stiffness
- Arthritis Rheumatoid and Osteoarthritis
- Tendonitis Pain
- Muscle Spasms & Strains
- Back Pain
- Repetitive Use Injuries like Carpal Tunnel
- Increased Rate of Injury Recovery & Wound Healing
- Sports Injuries
- Neuropathy