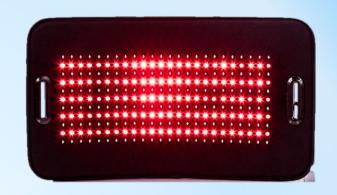

## Light Emitting Diode Delivery LED evolved from Lasers

As light instruments, both low level lasers and LED delivery show effective results.

Harvard researchers have found advantages of LED delivery include

- No laser safety considerations
- Easy to use at home
- Ability to irradiate a large area of tissue or multiple areas of tissue at once
- Can go right on the skin, can even be worn.
- Economical

LED photobiomodulation, shining LED light instruments on the body to create positive change, "is effective and here to stay."