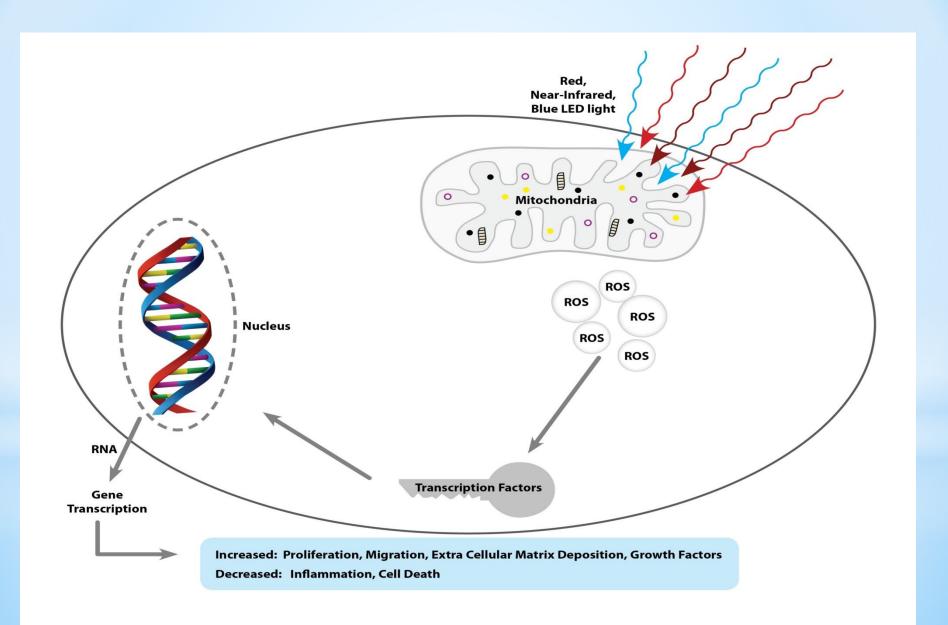

## Oxygen

- \* A cleaner that assists immune system, cell signaling and homeostasis balance in the body.
- \* Too much ROS, Reactive Oxygen, can be damaging
- \* UV and excess Heat can create too much ROS.
- \* Applying the right light to the body "triggers the production of reactive oxygen species... without inducing DNA damage"

<sup>\*</sup> Article (PDF Available) in Journal of Biomedical Optics 19(4):48002 · April 2014