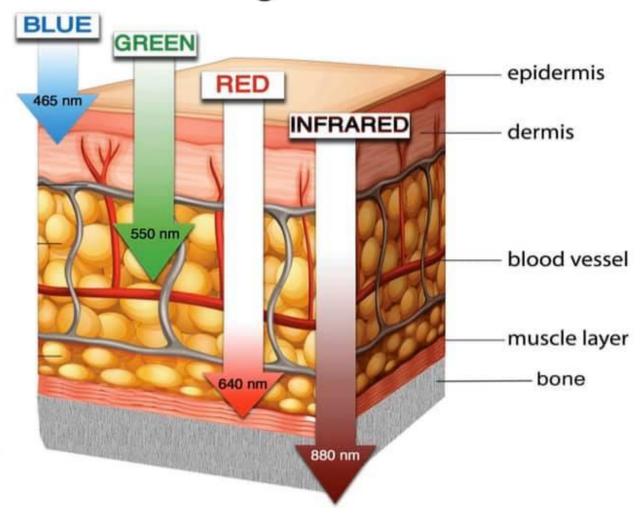

<sup>-</sup> Benson-Henry Institute for Mind/Body Medicine at Massachusetts General Hospital and Beth Israel Deaconess Medical Center

Transdermal Application

Light travels into the body to dramatically affect our performance & well being.

Blue: Studies show that it is cleansing and supports skin and liver health, collagen, Mood calming, reduces inflammation, calms nervous system, Auto-Immune support, Anti-Pathogenic.

Green: Studies show that it comforts pain, lowers inflammation, enhances immunity, long lasting stress reduction, Anti-infection. Great for Liver, Lungs, Thymus, Immune System.

Red: Studies show that it increases circulation, nitric oxide, production of ATP, promotes cell regeneration, aids in detoxing the cell and decreases inflammation and supports soft tissue, muscle including the heart and brain.

Near Infrared: Research shows that it supports hard and soft tissue, bones, joints, tendons, teeth. Increases the production of Nitric Oxide, reduces pain and inflammation, supports lymphatics and brain. Increases cell regeneration.

#### Wavelength in NM