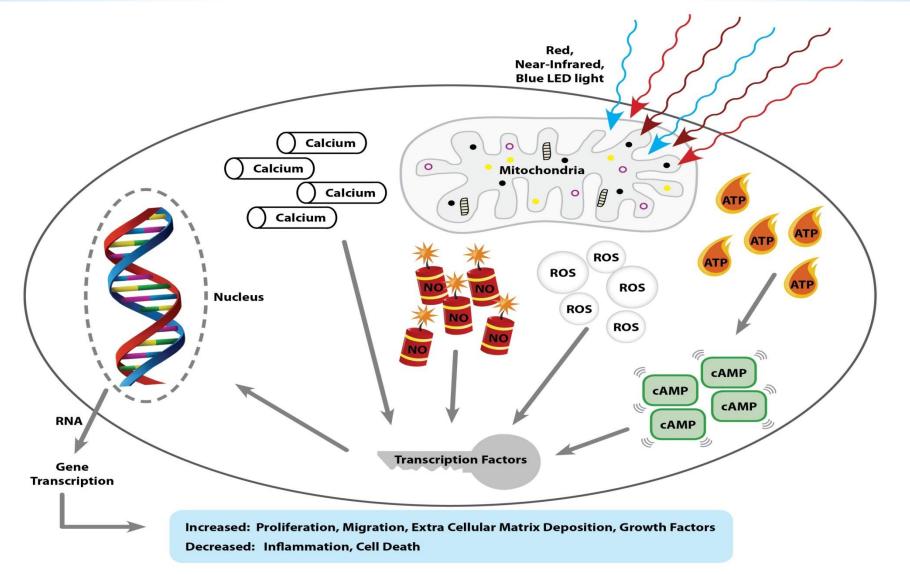

## Light Emitting Diode Delivery LED evolved from Lasers

As light instruments, both low level lasers and LED delivery show effective results.

Harvard researchers have found advantages of LED delivery include

- No laser safety considerations
- Easy to use at home
- Ability to irradiate a large area of tissue or multiple areas of tissue at once
- Can go right on the skin, can even be worn.
- Economical

LED photobiomodulation, shining LED light instruments on the body to create positive change, "is effective and here to stay."

Red: Studies show that it increases circulation, nitric oxide, production of ATP, promotes cell regeneration, aids in detoxing the cell and decreases inflammation and supports soft tissue, muscle including the heart and brain.

Near Infrared: Research shows that it supports hard and soft tissue, bones, joints, tendons, teeth. Increases the production of Nitric Oxide, reduces pain and inflammation, supports lymphatics and brain. Increases cell regeneration.

## **Light & Energy Production**

#### LIGHT = The Ultimate Biological Nutrient

- Light donates photons to cells that need energy
- Photons increase the production of ATP (150%)
- Adenosine Triphosphate, or ATP, is the energy of the cell
- ATP energy governs 80-90% of the cells' activities

## Oxygen

- \* A cleaner that assists immune system, cell signaling and homeostasis balance in the body.
- \* Too much ROS, Reactive Oxygen, can be damaging
- \* UV and excess Heat can create too much ROS.
- \* Applying the right light to the body "triggers the production of reactive oxygen species... without inducing DNA damage"

## What is Nitric Oxide?

A signaling molecule produced in the endothelial cell linings along 100,000 miles of blood vessels and capillaries in the human body.

The Nobel Prize was awarded in 1998 for understanding its roles.

## **Light & Regeneration**

Light **Photons Energy** Regeneration