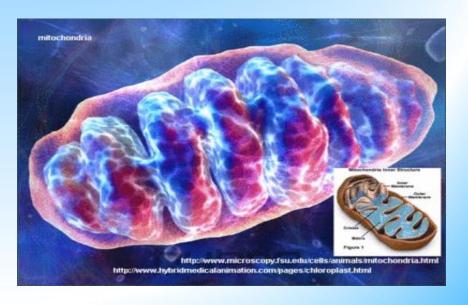

### The Body Is A Living Photocell

### We Are Designed To Receive Light

1. Eyes - Reticular Activating System

2. Through the Skin - Transdermal From deep brain and bone.

3. In Our Field - Quantum Effect.