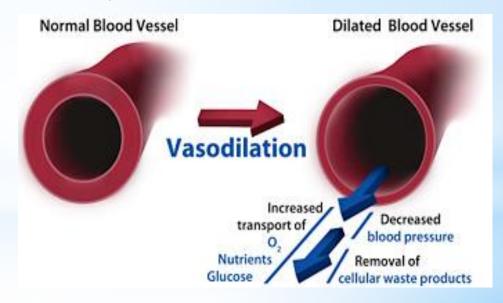

## What is Nitric Oxide?

A signaling molecule produced in the endothelial cell linings along 100,000 miles of blood vessels and capillaries in the human body.

The Nobel Prize was awarded in 1998 for understanding its roles.

#### **Role Of Nitric Oxide**

**Decreases** pain

Keeps blood vessels open, elastic and functioning properly

**Lowers Blood Pressure** 

**Increases Oxygen Levels Throughout The Body** 

**Ensures Blood Flow To The Brain** 

Increases energy production

Stimulates collagen production

**Defends Against Tumor Cells** 

**Decreases Numbness** 

**Increases Lymphatic Activity** 

Kills bacteria

Increases blood flow and prevents the build up of plaque in the arteries

#### **Studies Have Found That Nitric Oxide**

- Protects against GI ulcers
- Protects against Alzheimer's
- Prevents male pattern baldness & E.D.
- \* Prevents early stages of Atherosclerosis
- Prevents vascular complications of Diabetes
- \* Improves heart function whether slower or faster by carrying oxygen in and carbon dioxide out.
- \* Stimulates body to release Human Growth Hormone (HGH)
- \* Improves Immune System Function
- Improves Cardiovascular Activity