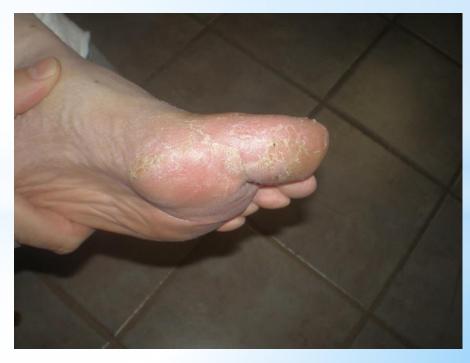

## **Supporting Wound Healing**

Diabetic wounds.

Tried to heal them for 9 months.

Completely healed after
9 Weeks of Daily Use With Our System