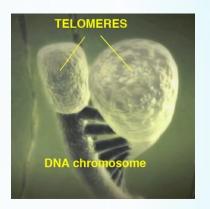

## Reaching A Meditative State

\* Effects of Meditation:

On: genes associated with energy metabolism

mitochondrial function

insulin secretion

telomere maintenance

Off: those involved in inflammation

\*These effects were more pronounced and consistent for long-term practitioners.

- \* IMPLICATIONS: People who practice simple meditation aren't "just relaxing," they're experiencing "a specific genomic response that counteracts the harmful genomic effects of stress."
- \* CONCLUSION: "Do it for years," said researchers at the Benson-Henry Institute for Mind/Body Medicine at Mass Gen, "and then these effects are quite powerful in how they change your gene activity."